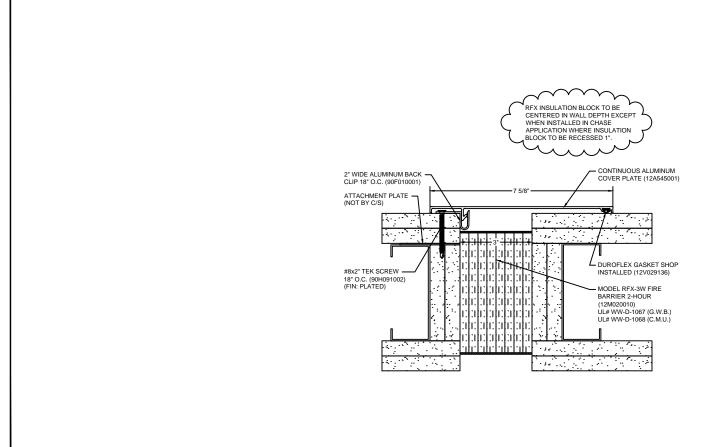

## Model: ASM-300 W/FB



## $\underset{\underline{\text{www.c-sgroup.com}}}{\text{Construction Specialties}}$

6696 Route 405 Highway, Muncy, PA 17756 Phone: (800) 233-8493 / Fax: (570) 546-8022

Phone: (888) 895-8955 / Fax: (905) 274-6241



disclosed to third parties and is not to be used without approval in writing from Construction Specialties, Inc.

## This document is the property of Construction Specialties, Inc. and contains confidential proprietary information that is not to be

**DISCLAIMER:** 

| PROJECT:  | <b>SCALE</b> : 3" = 1'-0" |
|-----------|---------------------------|
| CUSTOMER: | DATE:                     |
| LOCATION: | JOB NO.:                  |
| DRAWN BY: | SHEET NO.:                |

E:\Master Files\00-Test\ASM3-GYP-FB2.dwg, 4/2/2015 3:36 PM, Matt Owens