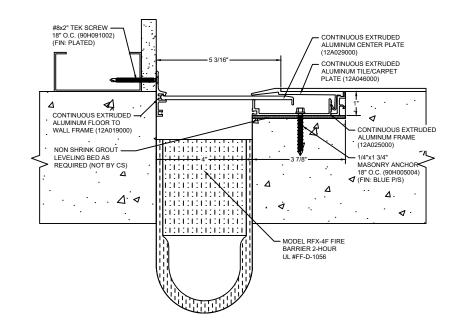

## Model: ALRW-400 W/ FB

| Construction Specialties<br>www.c-sgroup.com<br>6696 Route 405 Highway, Muncy, PA 17756<br>Phone: (800) 233-8493 / Fax: (570) 546-8022<br>895 Lakefront Promenade, Mississauga, Ontario L5E 2C2 Canada<br>Phone: (888) 895-8955 / Fax: (905) 274-6241 | © Copyright 2018 Construction Specialties, Inc. | PROJECT:  | SCALE: NTS |
|-------------------------------------------------------------------------------------------------------------------------------------------------------------------------------------------------------------------------------------------------------|-------------------------------------------------|-----------|------------|
|                                                                                                                                                                                                                                                       |                                                 |           | DATE:      |
|                                                                                                                                                                                                                                                       |                                                 | LOCATION: | JOB NO.:   |
|                                                                                                                                                                                                                                                       |                                                 | DRAWN BY: | SHEET NO.: |