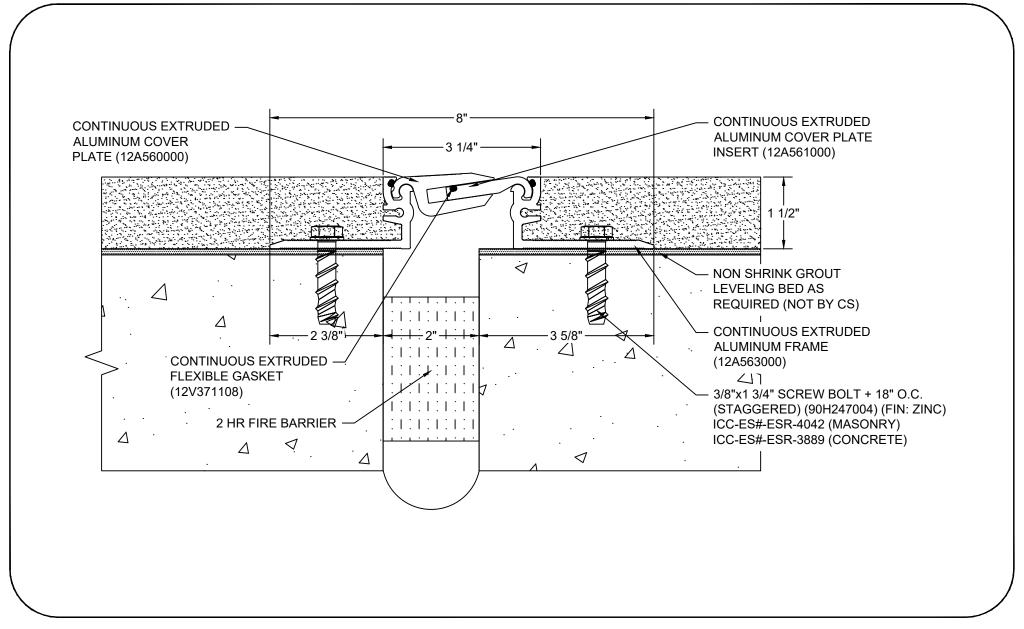

## Model: APF-200X1.5 OFFSET W/ FB

| cs    | Construction Specialties®                               |
|-------|---------------------------------------------------------|
|       | 6696 Route 405 Highway, Muncy, PA 17756                 |
|       | Phone: (800) 233-8493 / Fax: (570) 546-8022             |
| 895 L | akefront Promenade, Mississauga, Ontario L5E 2C2 Canada |
|       | Phone: (888) 895-8955 / Fax: (905) 274-6241             |