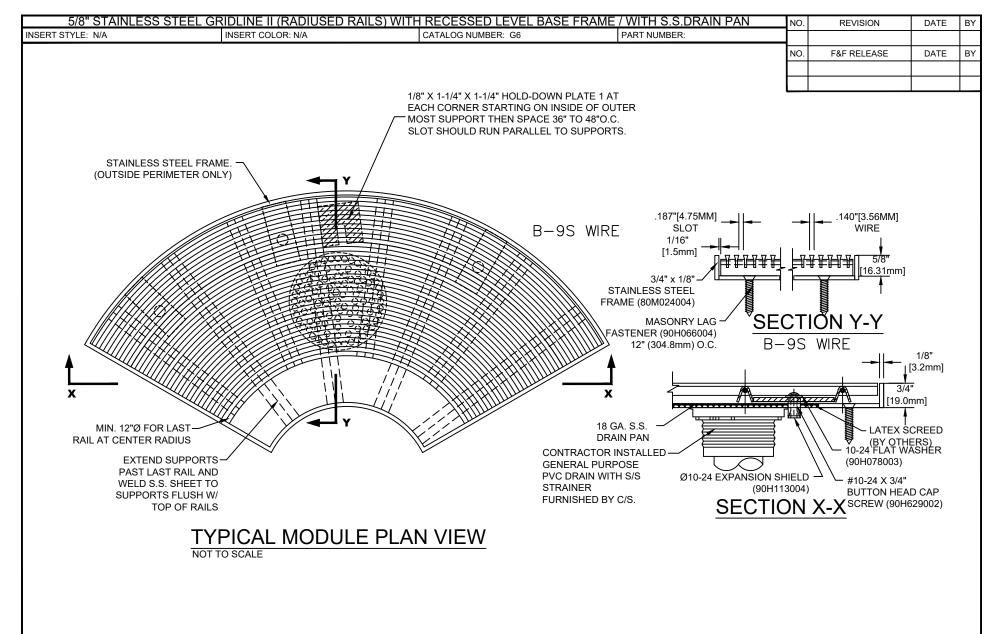

## NOTES:

\*ALL SURFACE WIRES AND SUPPORT BARS ARE ELECTRONICALLY RESISTANCE WELDED TO ENSURE CORRECT WEIGHT BEARING PROPERTIES.

\*GRIDS SHALL BE ABLE TO SUPPORT A 500LB ROLLING LOAD.

\* SURFACE WIRE SPACING PROVIDES A 57.7% EFFECTIVE OPEN AREA FOR DIRT AND MOISTURE REMOVAL.