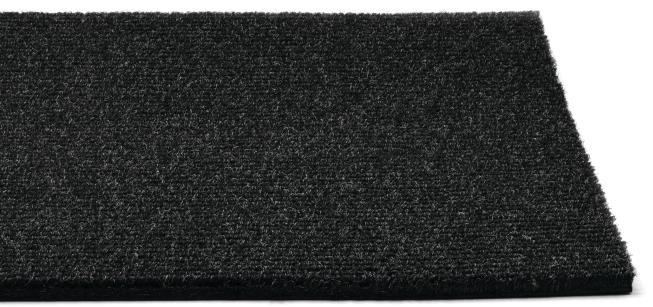

#### Model DesignStep Duration

DesignStep is a heavy-duty entrance carpet option that won't roll or buckle. Designed to drastically reduce the amount of soil and moisture tracked into your building, this long-lasting carpet can be paired with other CS entrance flooring systems. Choose from two patterns and a variety of color options. DesignStep walk-off carpet systems are shipped in rolls, tiles, or vinyl edge mats. They can also be easily modified to fit the exact proportions of your entrance.

### **Product Details**

- 100% UV-resistant polypropylene fibers
- 3/8" (9.5mm) carpet depth
- 1/2" (12.7mm) overall depth\*
- 11/2" (38.1mm) heavy duty vinyl trim on logo mats

\*Edged mat thickness may increase depending on type of edging used