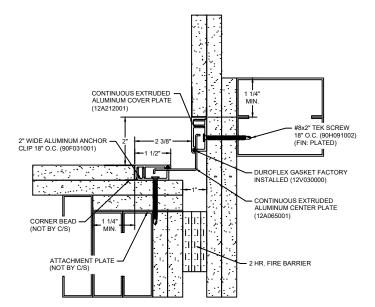

## Model: AFWC-100 W/ FB (2HR)

| <b>Construction Specialties</b> <sup>®</sup>                                                                | © Copyright 2018 Construction Specialties, Inc. | PROJECT:  | SCALE: NTS |
|-------------------------------------------------------------------------------------------------------------|-------------------------------------------------|-----------|------------|
| www.c-sgroup.com<br>6696 Route 405 Highway, Muncy, PA 17756                                                 |                                                 |           | DATE:      |
| Phone: (800) 233-8493 / Fax: (570) 546-8022                                                                 |                                                 |           | JOB NO.:   |
| 895 Lakefront Pr