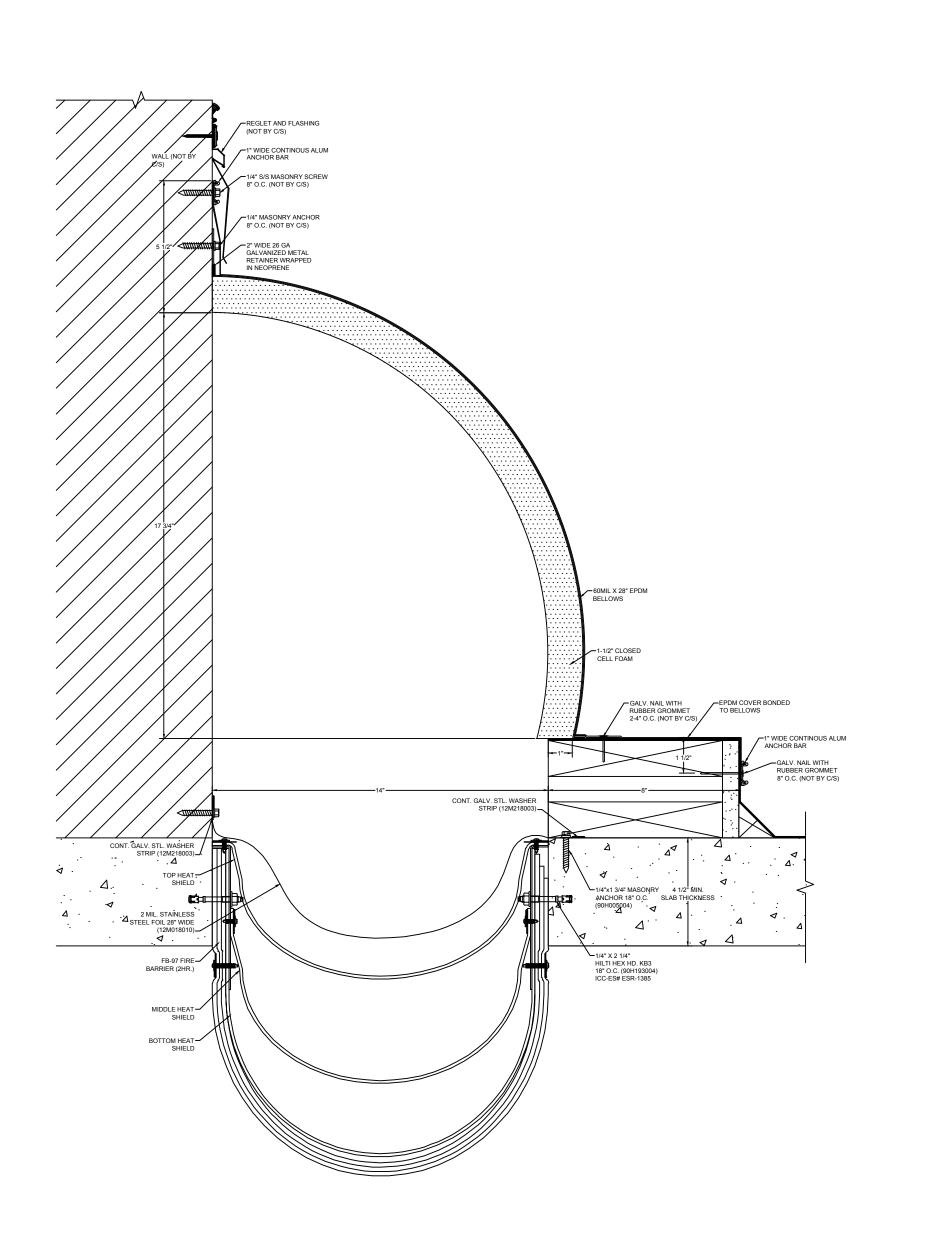

## Model: BRJW-1400 WC W/ FB

| Construction Specialties                                                                                    | DISCLAIMER:<br>This document is the property of Construction Specialties, Inc. and<br>contains confidential proprietary information that is not to be | PROJECT:  | <b>SCALE</b> : 3" = 1'-0" |
|-------------------------------------------------------------------------------------------------------------|-------------------------------------------------------------------------------------------------------------------------------------------------------|-----------|---------------------------|
|                                                                                                             |                                                                                                                                                       | CUSTOMER: | DATE:                     |
| 6696 Route 405 Highway, Muncy, PA 17756<br>Phone: (800) 233-8493 / Fax: (570) 546-8022                      | disclosed to third parties and is not to be used without approval in writing from Construction Specialties, Inc.                                      | LOCATION: | JOB NO.:                  |
| 895 Lakefront Promenade, Mississauga, Ontario L5E 2C2 Canada<br>Phone: (888) 895-8955 / Fax: (905) 274-6241 |                                                                                                                                                       | DRAWN BY: | SHEET NO.:                |