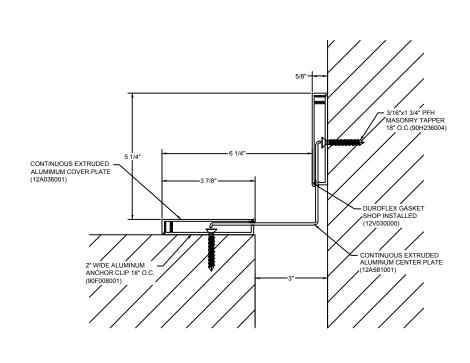

## Model: AFWC-300



## Construction Specialties www.c-sgroup.com

6696 Route 405 Highway, Muncy, PA 17756 Phone: (800) 233-8493 / Fax: (570) 546-8022

Phone: (888) 895-8955 / Fax: (905) 274-6241



## This document is the property of Construction Specialties, Inc. and contains confidential proprietary information that is not to be disclosed to third parties and is not to be used without approval in

**DISCLAIMER:** 

| PROJECT:  | <b>SCALE</b> : 3" = 1'-0" |
|-----------|---------------------------|
| CUSTOMER: | DATE:                     |
| LOCATION: | JOB NO.:                  |
| DRAWN BY: | SHEET NO.:                |

E:\Master Files\00-Test\AFWC3-CMU.dwg, 10/16/2015 1:41 PM, Matt Owens