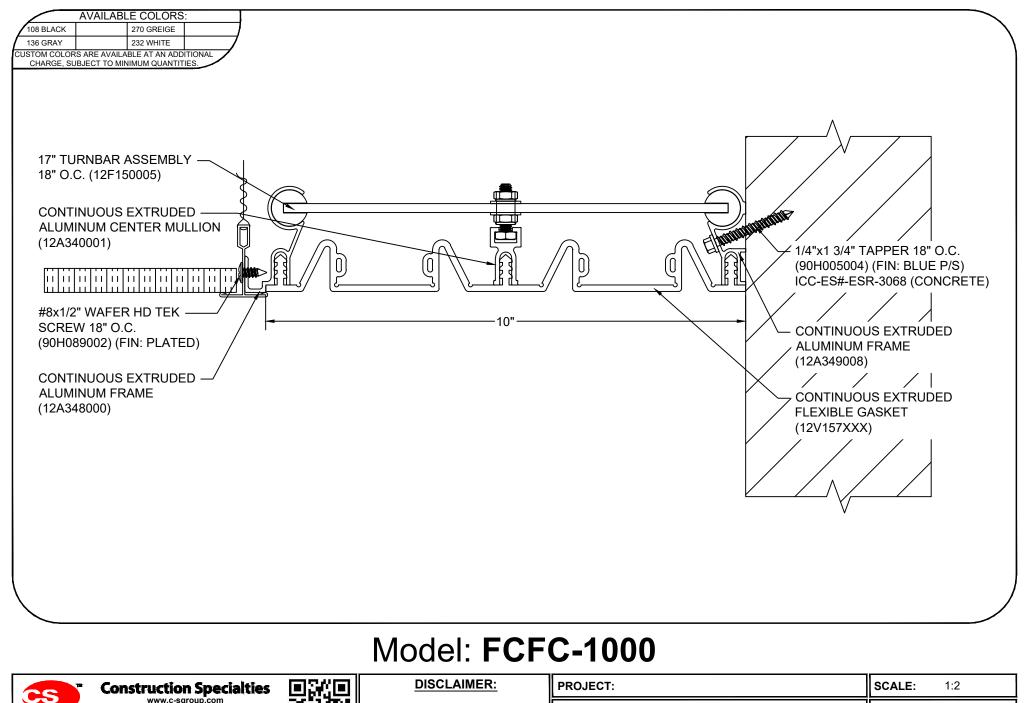

This document is the property of Construction Specialties, Inc. and contains confidential proprietary information that is not to be

disclosed to third parties and is not to be used without approval in

writing from Construction Specialties, Inc.

CUSTOMER:

LOCATION:

**DRAWN BY:** 

DATE:

JOB NO.:

SHEET NO .:

| 6696 Route 405 Highway, Muncy, PA     | 17756  |
|---------------------------------------|--------|
| Phone: (800) 233-8493 / Fax: (570) 54 | 6-8022 |

895 Lakefront Promenade, Mississauga, Ontario L5E 2C2 Canada Phone: (888) 895-8955 / Fax: (905) 274-6241

C:\Users\cfollmer\appdata\local\temp\AcPublish\_9436\FCFC10-CMU.dwg, 8/29/2017 2:05 PM, Cindy Follmer