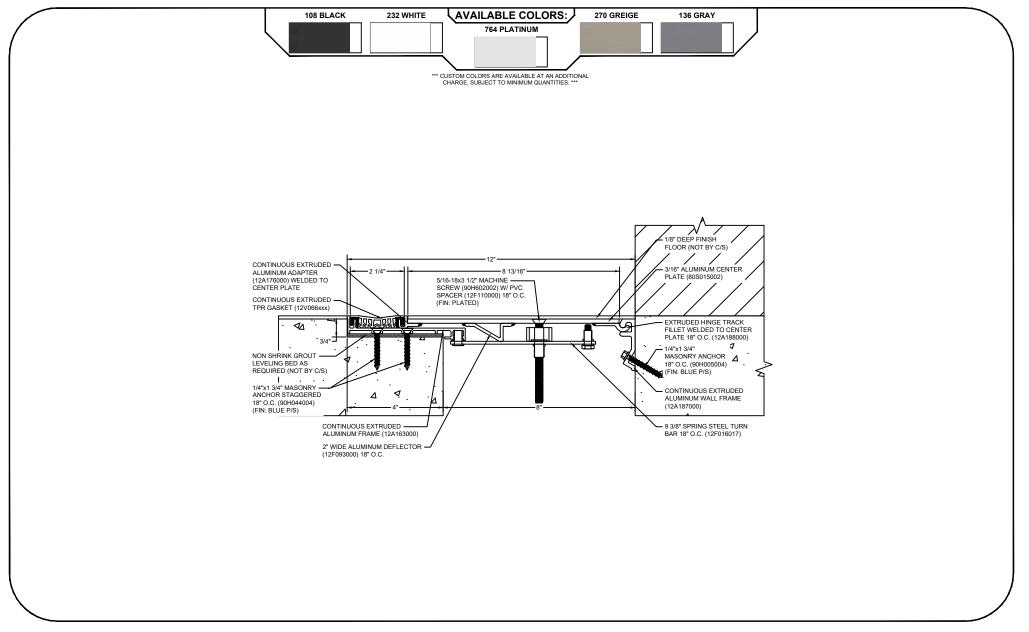

## Model: SGRW-800

| Phone: (800) 233-8493 / Fax: (570) 546-8022                                                                 | © Copyright 2018 Construction Specialties, Inc. | PROJECT:  | SCALE: NTS |
|-------------------------------------------------------------------------------------------------------------|-------------------------------------------------|-----------|------------|
|                                                                                                             |                                                 |           | DATE:      |
|                                                                                                             |                                                 | LOCATION: | JOB NO.:   |
| 895 Lakefront Promenade, Mis