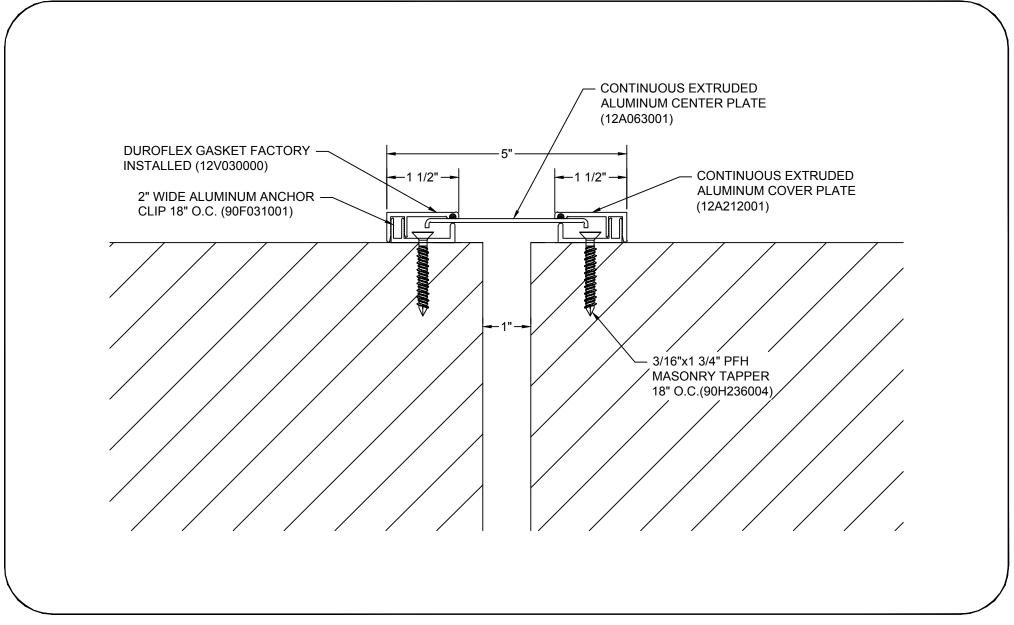

## Model: AFW-100

**DRAWN BY:** 



## Construction Specialties <a href="https://www.c-sgroup.com">www.c-sgroup.com</a>

6696 Route 405 Highway, Muncy, PA 17756 Phone: (800) 233-8493 / Fax: (570) 546-8022



This document is the property of Construction Specialties, Inc. and contains confidential proprietary information that is not to be disclosed to third parties and is not to be used without approval in

**DISCLAIMER:** 

## PROJECT: SCALE: **CUSTOMER:** DATE: JOB NO.: LOCATION:

1:2

SHEET NO .:

895 Lakefront Promenade, Mississauga, Ontario L5E 2C2 Canada Phone: (888) 895-8955 / Fax: (905) 274-6241