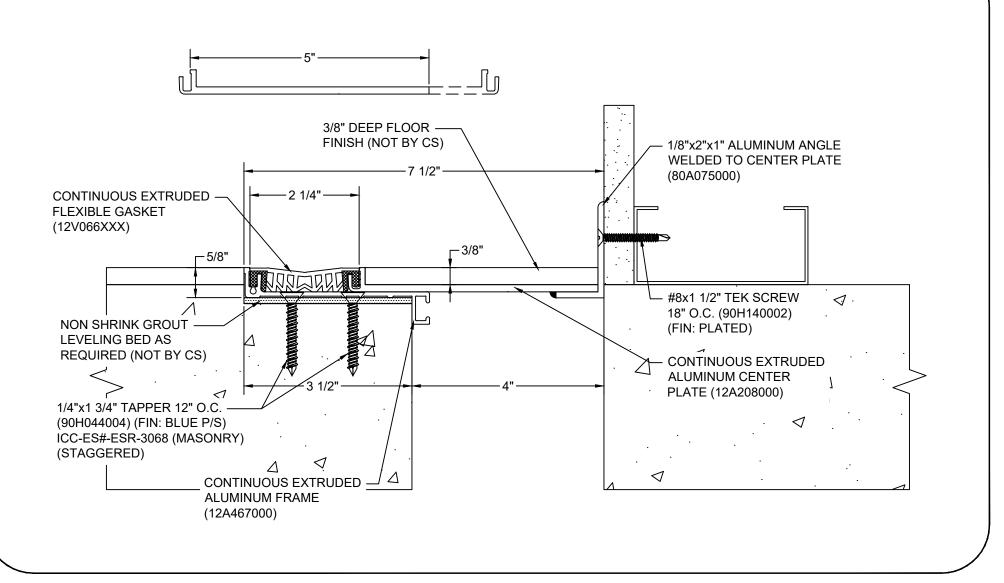

## Model: GTRW-400D

| Construction Specialties<br>www.c-sgroup.com<br>6696 Route 405 Highway, Muncy, PA 17756<br>Phone: (800) 233-8493 / Fax: (570) 546-8022 | © Copyright 2018 Construction Specialties, Inc. | PROJECT:  | SCALE: NTS |
|----------------------------------------------------------------------------------------------------------------------------------------|-------------------------------------------------|-----------|------------|
|                                                                                                                                        |                                                 |           | DATE:      |
|                                                                                                                                        |                                                 | LOCATION: | JOB NO.:   |
| 895 Lakefront Promenade, Mississauga, Ontario L5E 2C2 Canada<br>Phone: (888) 895-8955 / Fax: (905) 274-6241                            |                                                 | DRAWN BY: | SHEET NO.: |
| E:\0-Std Master Files\0-STD Folder Files\GTRW4D-GYP.dwg. 7/26/2018 9:54 AM. Matt Owens                                                 |                                                 |           |            |