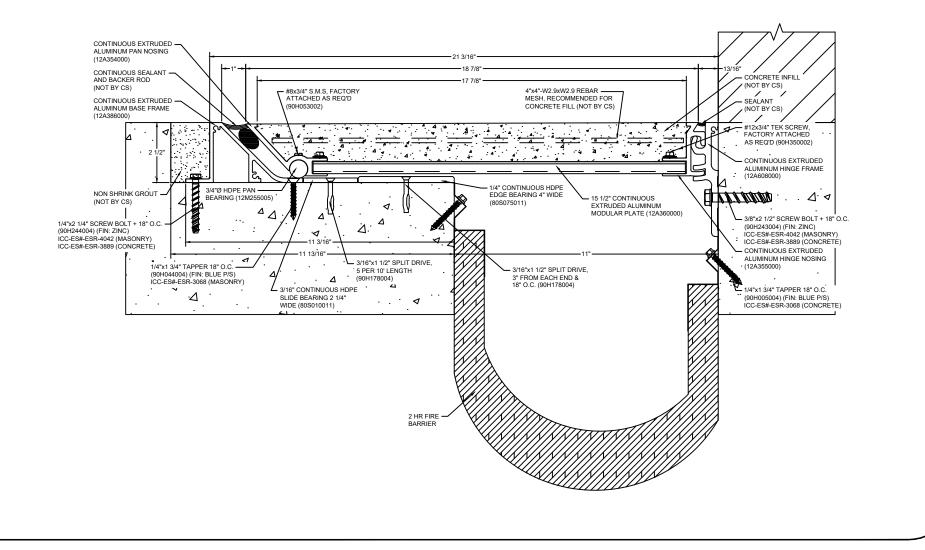

## Model: SSRW-1100 W/ FB

| Construction Specialties<br>www.c-sgroup.com<br>6696 Route 405 Highway, Muncy, PA 17756<br>Phone: (800) 233-8493 / Fax: (570) 546-8022<br>895 Lakefront Promenade, Mississauga, Ontario L5E 2C2 Canada<br>Phone: (888) 895-8955 / Fax: (905) 274-6241 | © Copyright 2018 Construction Specialties, Inc. | PROJECT:  | SCALE: NTS |
|-------------------------------------------------------------------------------------------------------------------------------------------------------------------------------------------------------------------------------------------------------|-------------------------------------------------|-----------|------------|
|