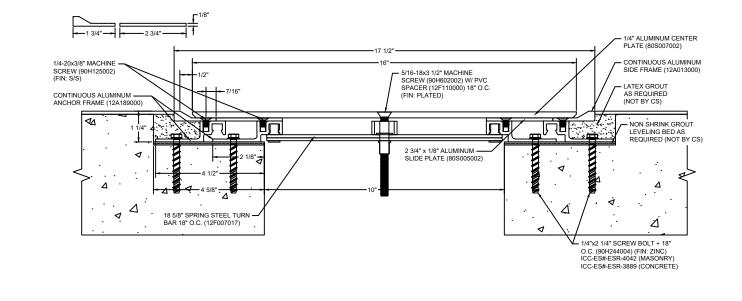

## Model: SJPF-1000

| Construction Specialties                                                                                    |                                                 | PROJECT:  | SCALE: NTS |
|-------------------------------------------------------------------------------------------------------------|-------------------------------------------------|-----------|------------|
| 6696 Route 405 Highway, Muncy, PA 17756                                                                     | © Copyright 2016 Construction Specialties, Inc. |           | DATE:      |
| Phone: (800) 233-8493 / Fax: (570) 546-8022                                                                 |                                                 | LOCATION: | JOB NO.:   |
| 895 Lakefront Promenade, Mississauga, Ontario L5E 2C2 Canada<br>Phone: (888) 895-8955 / Fax: (905) 274-6241 |                                                 | DRAWN BY: | SHEET NO.: |