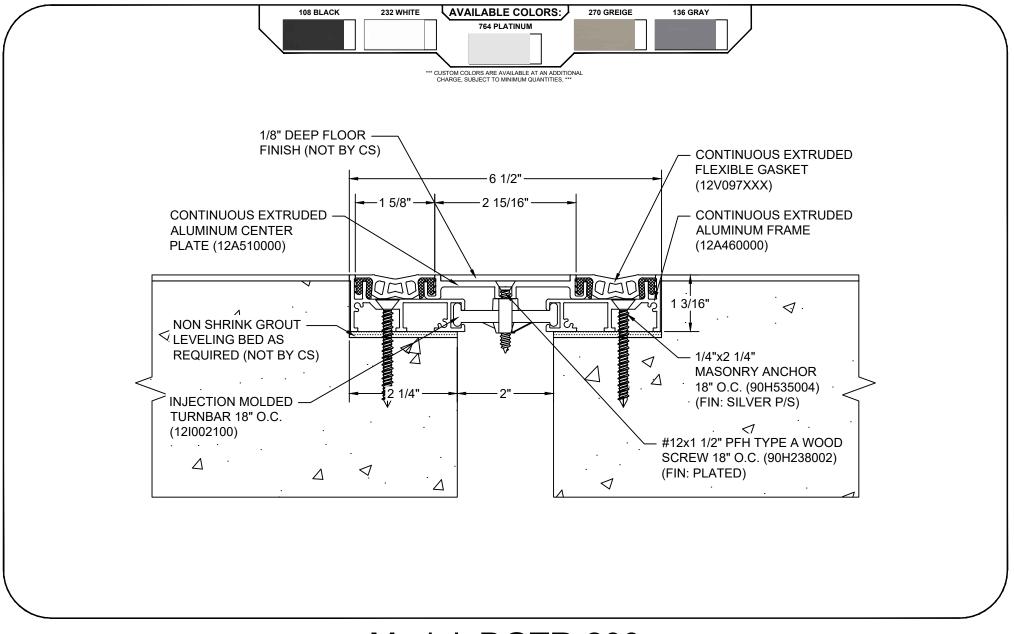

## Model: DGTR-200

| Construction Specialties<br><u>www.c-sgroup.com</u><br>6696 Route 405 Highway, Muncy, PA 17756<br>Phone: (800) 233-8493 / Fax: (570) 546-8022<br>895 Lakefront Promenade, Mississauga, Ontario L5E 2C2 Canada<br>Phone: (888) 895-8955 / Fax: (905) 274-6241 | © Copyright 2018 Construction Specialties, Inc. | PROJECT:  | SCALE: NTS |
|--------------------------------------------------------------------------------------------------------------------------------------------------------------------------------------------------------------------------------------------------------------|-------------------------------------------------|-----------|------------|
|                                                                                                                                                                                                                                                              |                                                 |           | DATE:      |
|                                                                                                                                                                                                                                                              |                                                 |           | JOB NO.:   |
|                                                                                                                                                                                                                                                              |                                                 | DRAWN BY: | SHEET NO.: |