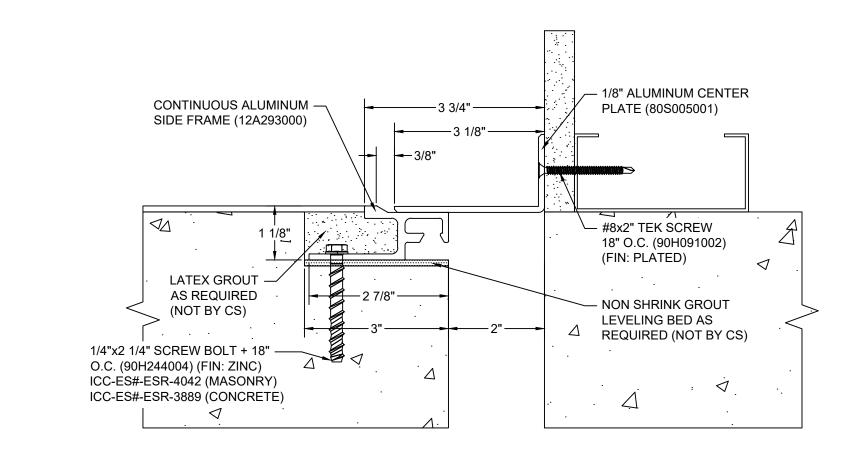

## Model: SJPFW-200

| Construction Specialties                                                                                    | © Copyright 2016 Construction Specialties, Inc. | PROJECT:  | SCALE: NTS |
|-------------------------------------------------------------------------------------------------------------|-------------------------------------------------|-----------|------------|
| www.c-sgroup.com                                                                                            |                                                 |           | DATE:      |
| Phone: (800) 233-8493 / Fax: (570) 546-8022                                                                 |                                                 | LOCATION: | JOB NO.:   |
| 895 Lakefront Promenade, Mi