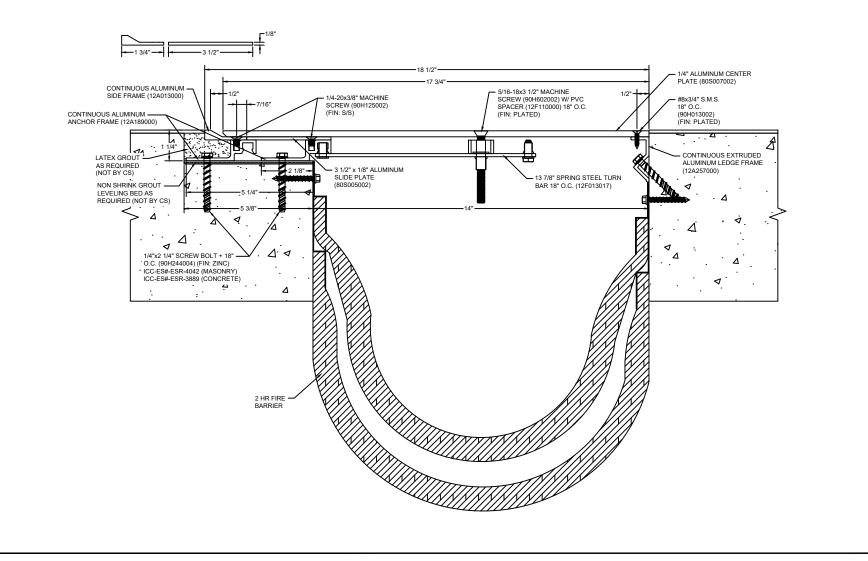

## Model: SJPFM-1400 W/ FB

| Construction Specialties<br><u>www.c-sgroup.com</u><br>6696 Route 405 Highway, Muncy, PA 17756<br>Phone: (800) 233-8493 / Fax: (570) 546-8022<br>895 Lakefront Promenade, Mississauga, Ontario L5E 2C2 Canada<br>Phone: (888) 895-8955 / Fax: (905) 274-6241 | © Copyright 2018 Construction Specialties, Inc. | PROJECT:  | SCALE: NTS |
|--------------------------------------------------------------------------------------------------------------------------------------------------------------------------------------------------------------------------------------------------------------|-------------------------------------------------|-----------|------------|
|