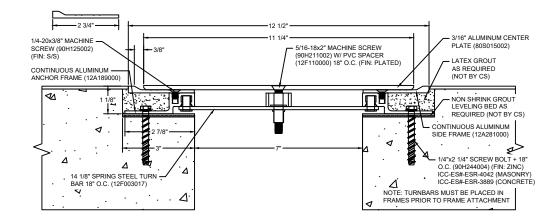

## Model: SJPF-700

| Construction Specialties<br>www.c-sgroup.com<br>6696 Route 405 Highway, Muncy, PA 17756                     | © Copyright 2016 Construction Specialties, Inc. | PROJECT:  | SCALE: NTS |
|-------------------------------------------------------------------------------------------------------------|-------------------------------------------------|-----------|------------|
|                                                                                                             |                                                 |           | DATE:      |
| Phone: (800) 233-8493 / Fax: (570) 546-8022                                                                 |                                                 | LOCATION: | JOB NO.:   |
| 895 Lakefront Promenade, Mississauga, Ontario L5E 2C2 Canada<br>Phone: (888) 895-8955 / Fax: (905) 274-6241 |                                                 | DRAWN BY: | SHEET NO.: |