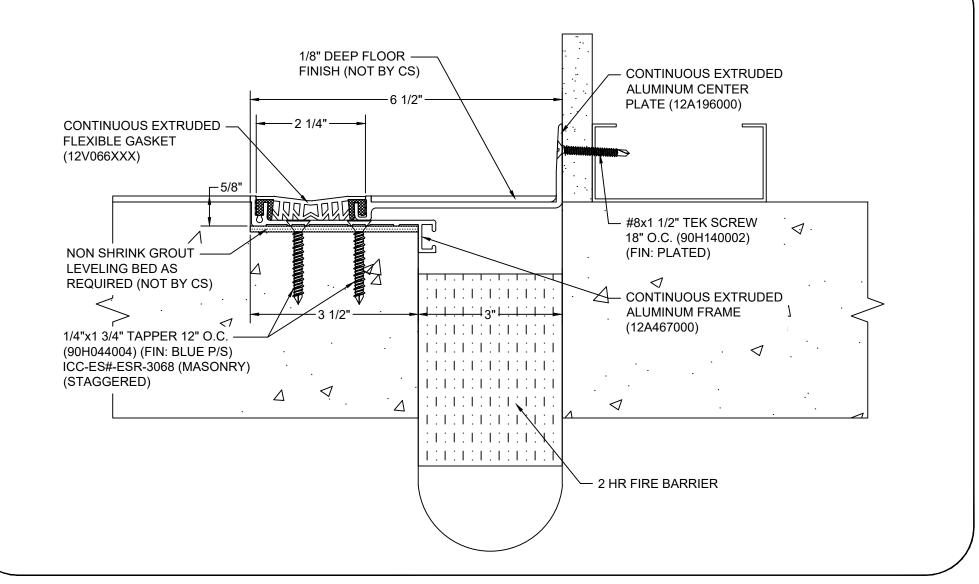

## Model: GTRW-300 W/ FB

| Construction Specialties<br><u>www.c-sgroup.com</u><br>6696 Route 405 Highway, Muncy, PA 17756<br>Phone: (800) 233-8493 / Fax: (570) 546-8022<br>895 Lakefront Promenade, Mississauga, Ontario L5E 2C2 Canada<br>Phone: (888) 895-8955 / Fax: (905) 274-6241 | © Copyright 2018 Construction Specialties, Inc. | PROJECT:  | SCALE: NTS |
|--------------------------------------------------------------------------------------------------------------------------------------------------------------------------------------------------------------------------------------------------------------|-------------------------------------------------|-----------|------------|
|                                                                                                                                                                                                                                                              |                                                 |           | DATE:      |
|                                                                                                                                                                                                                                                              |                                                 | LOCATION: | JOB NO.:   |
|                                                                                                                                                                                                                                                              |                                                 | DRAWN BY: | SHEET NO.: |