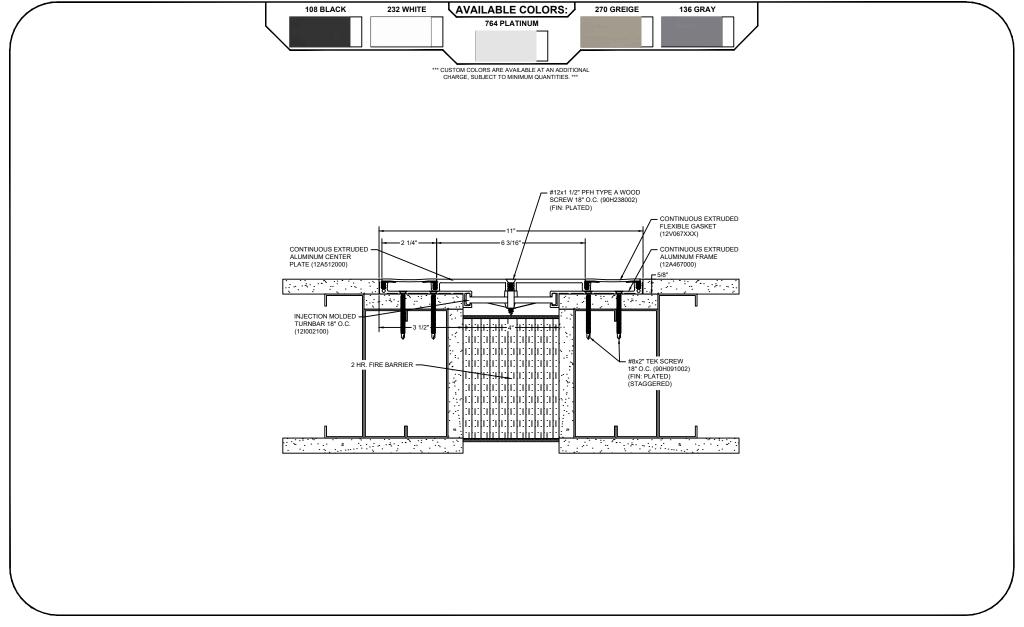

## Model: GTW-400 W/ FB

| Construction Specialties<br><u>www.c-sgroup.com</u><br>6696 Route 405 Highway, Muncy, PA 17756<br>Phone: (800) 233-8493 / Fax: (570) 546-8022<br>895 Lakefront Promenade, Mississauga, Ontario L5E 2C2 Canada<br>Phone: (888) 895-8955 / Fax: (905) 274-6241 | © Copyright 2018 Construction Specialties, Inc. | PROJECT:  | SCALE: NTS |
|--------------------------------------------------------------------------------------------------------------------------------------------------------------------------------------------------------------------------------------------------------------|-------------------------------------------------|-----------|------------|
|                                                                                                                                                                                                                                                              |                                                 |           | DATE:      |
|                                                                                                                                                                                                                                                              |                                                 | LOCATION: | JOB NO.:   |
|                                                                                                                                                                                                                                                              |                                                 | DRAWN BY: | SHEET NO.: |