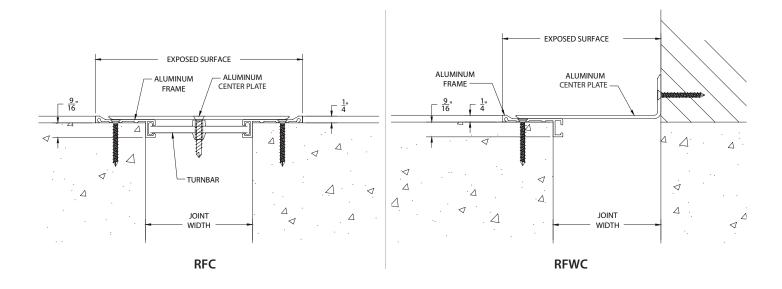

# RFC & RFWC

## **Standard Loading**

• 500 lbs.

| MODEL    | JOINT WIDTH   | MINIMUM<br>OPENING | MAXIMUM<br>OPENING | EXPOSED<br>SURFACE | BLOCKOUT WIDTH | BLOCKOUT<br>HEIGHT |
|----------|---------------|--------------------|--------------------|--------------------|----------------|--------------------|
| RFC-200  | 2.00" (51mm)  | 1.25" (32mm)       | 4.88" (124mm)      | 5.75" (146mm)      | N/A            | N/A                |
| RFC-300  | 3.00" (76mm)  | 1.25" (32mm)       | 5.75" (146mm)      | 6.75" (171mm)      | N/A            | N/A                |
| RFC-400  | 4.00" (102mm) | 1.25" (32mm)       | 6.50" (165mm)      | 7.75" (197mm)      | N/A            | N/A                |
| RFWC-200 | 2.00" (51mm)  | 0.38" (10mm)       | 3.44" (87mm)       | 3.88" (99mm)       | N/A            | N/A                |
| RFWC-300 | 3.00" (76mm)  | 0.38" (10mm)       | 4.44" (113mm)      | 4.88" (124mm)      | N/A            | N/A                |
| RFWC-400 | 4.00" (102mm) | 0.38" (10mm)       | 5.44" (138mm)      | 5.88" (149mm)      | N/A            | N/A                |