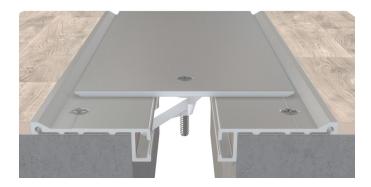

# RFC & RFWC

## **TECHNICAL DATA:**

#### Aluminum

- Extrusion CS uses multiple alloys & tempers which are established to be the most appropriate for the given use of individual parts. Will be one of the following: (6063-T5, T6, T52) (6061-T5, T6, T51) (6105-T5, T6) (6005-T5) (6005A-T5, T61), ASTM B221
- Sheet 6061-T6, 3003-H14, 5005-H34, ASTM B209

## Turnbar

Material – Injection molded, glass-reinforced plastic

## **Standard Loading**

• 500 lbs.



| MODEL    | JOINT WIDTH   | MINIMUM<br>OPENING | MAXIMUM<br>OPENING | EXPOSED<br>SURFACE | BLOCKOUT WIDTH | BLOCKOUT<br>HEIGHT |
|----------|---------------|--------------------|--------------------|--------------------|----------------|--------------------|
| RFC-200  | 2.00" (51mm)  | 1.25" (32mm)       | 4.88" (124mm)      | 5.75" (146mm)      | N/A            | N/A                |
| RFC-300  | 3.00" (76mm)  | 1.25" (32mm)       | 5.75" (146mm)      | 6.75" (171mm)      | N/A            | N/A                |
| RFC-400  | 4.00" (102mm) | 1.25" (32mm)       | 6.50" (165mm)      | 7.75" (197mm)      | N/A            | N/A                |
| RFWC-200 | 2.00" (51mm)  | 0.38" (10mm)       | 3.44" (87mm)       | 3.88" (99mm)       | N/A            | N/A                |
| RFWC-300 | 3.00"