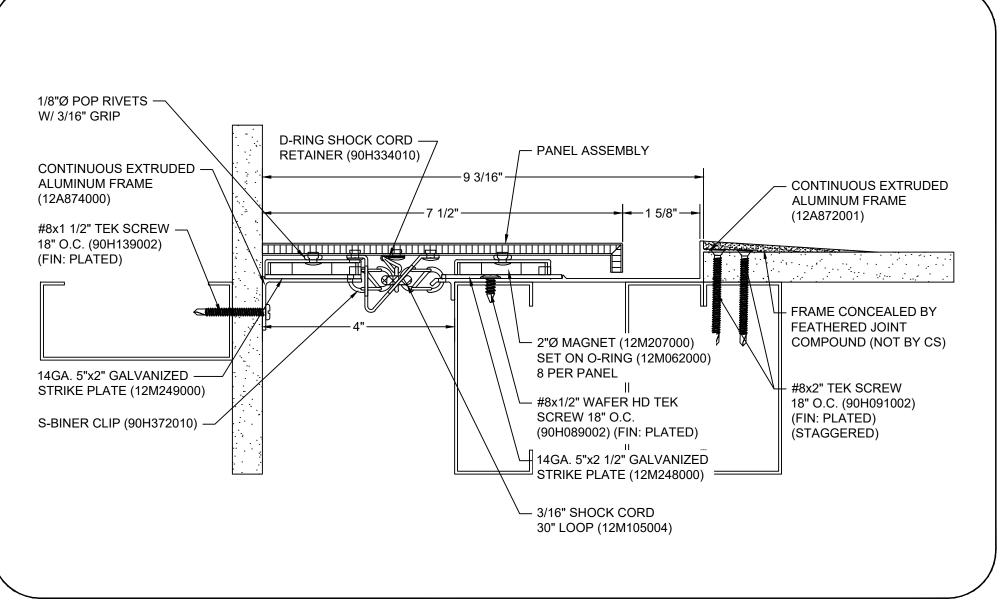

## Model: LAFC2G-400

| Construction Specialties<br>www.c-sgroup.com<br>6696 Route 405 Highway, Muncy, PA 17756<br>Phone: (800) 233-8493 / Fax: (570) 546-8022<br>895 Lakefront Promenade, Mississauga, Ontario L5E 2C2 Canada<br>Phone: (888) 895-8955 / Fax: (905) 274-6241 | © Copyright 2018 Construction Specialties, Inc. | PROJECT:  | SCALE: NTS |
|-------------------------------------------------------------------------------------------------------------------------------------------------------------------------------------------------------------------------------------------------------|-------------------------------------------------|-----------|------------|
|