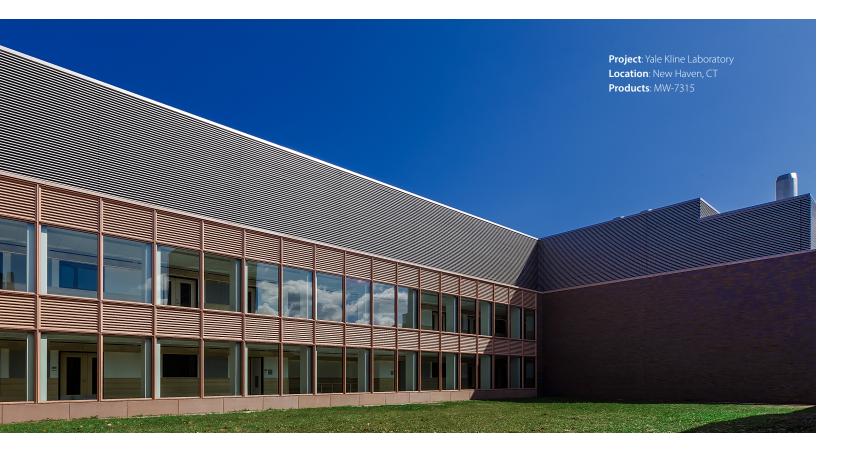

#### MW-7315

## Integrated MW-7315 MetalWrap™ Series Louver

feature. CS integrated Louver system utilizes Storm Resistant louvers at the active areas, and just the front blades over CENTRIA MetalWrap Series insulated back up panel system in the inactive louver area.

#### MW-7315 Features

- Tested wall system
- Provides water, vapor and air barrier
- High R-value 2" and 3" thick panels
- Thermally broken
- Continuous front blades
- Blades ship loose in up to 20' lwengths
- Inactive areas are visually indistinguishable from active areas
- CS Storm Resistant Louvers in active areas