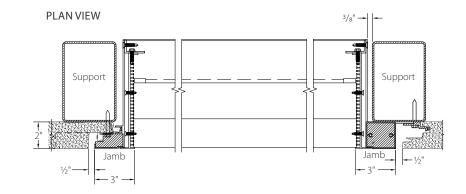

Specially designed aluminum castings provide a seamless, thermally broken connection that keeps the Dimension Series Panel's vapor barrier lines intact to provide complete air and water resistance.

The connections allow for expansion and contraction without bending or deformation and are designed to meet the building's specific wind and snow loads.

Construction Specialties, Inc and CENTRIA also provide a full line of fixed, drainable and storm-resistant louvers engineered for seamless integration with Dimension Series panels. Engineered to maintain Formawall aesthetics and legendary performance, these Construction Specialties louvers incorporate Formawall integrated joinery for quick and easy installation and maximum weathertight performance.

CS louver models include common joinery elements with Formawall panels, while CS Sun Controls common joinery elements provide a seamless façade.

# Louvers with CENTRIA Formawall Dimension Series® Panel Systems

CENTRIA and Construction Specialties have a unique partnership to assure complete integration of CS Louvers and Sun Controls into CENTRIA Formawall Dimension Series Panels and CENTRIA Formavue Windows. CS Louver models include common joinery elements with Formawall Panels to provide a seamless exterior façade.