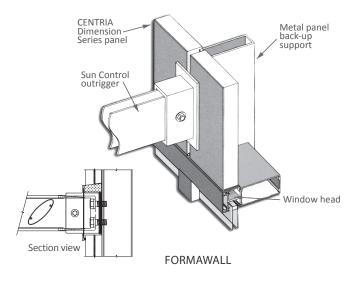

Specially designed aluminum castings provide a seamless, thermally broken connection that keeps the Dimension Series Panel's vapor barrier lines intact to provide complete air and water resistance.

The connections allow for expansion and contraction without bending or deformation and are designed to meet the building's specific wind and snow loads.

Specially designed aluminum castings provide a seamless, thermally broken connection that keeps the Dimension Series Panel's thermal, air and vapor barriers intact to provide complete air and water resistance. Specially designed integral sunshade brackets are also designed to work with CENTRIA's Formavue Windows. The brackets allow for connection directly to the window mullions and are designed to meet the building's specific wind and snow loads.