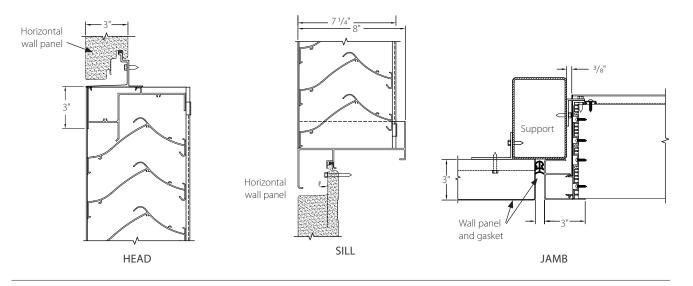

Specially designed aluminum castings provide a seamless, thermally broken connection that keeps the Dimension Series Panel's vapor barrier lines intact to provide complete air and water resistance.

The connections allow for expansion and contraction without bending or deformation and are designed to meet the building's specific wind and snow loads.

Construction Specialties, Inc and CENTRIA also provide a full line of fixed, drainable and storm-resistant louvers engineered for seamless integration with Dimension Series panels. Engineered to maintain Formawall aesthetics and legendary performance, these Construction Specialties louvers incorporate Formawall integrated joinery for quick and easy installation and maximum weathertight performance.

CS louver models include common joinery elements with Formawall panels, while CS Sun Controls common joinery elements provide a seamless façade.

# Louvers with CENTRIA Formawall Dimension Series® Panel Systems

CENTRIA and Construction Specialties have a unique partnership to assure complete integration of CS Louvers and Sun Controls into CENTRIA Formawall Dimension Series Panels and CENTRIA Formavue Windows. CS Louver models include common joinery elements with Formawall Panels to provide a seamless exterior façade.

#### **Horizontal Wall Panel**

#### **Vertical Wall Panel**