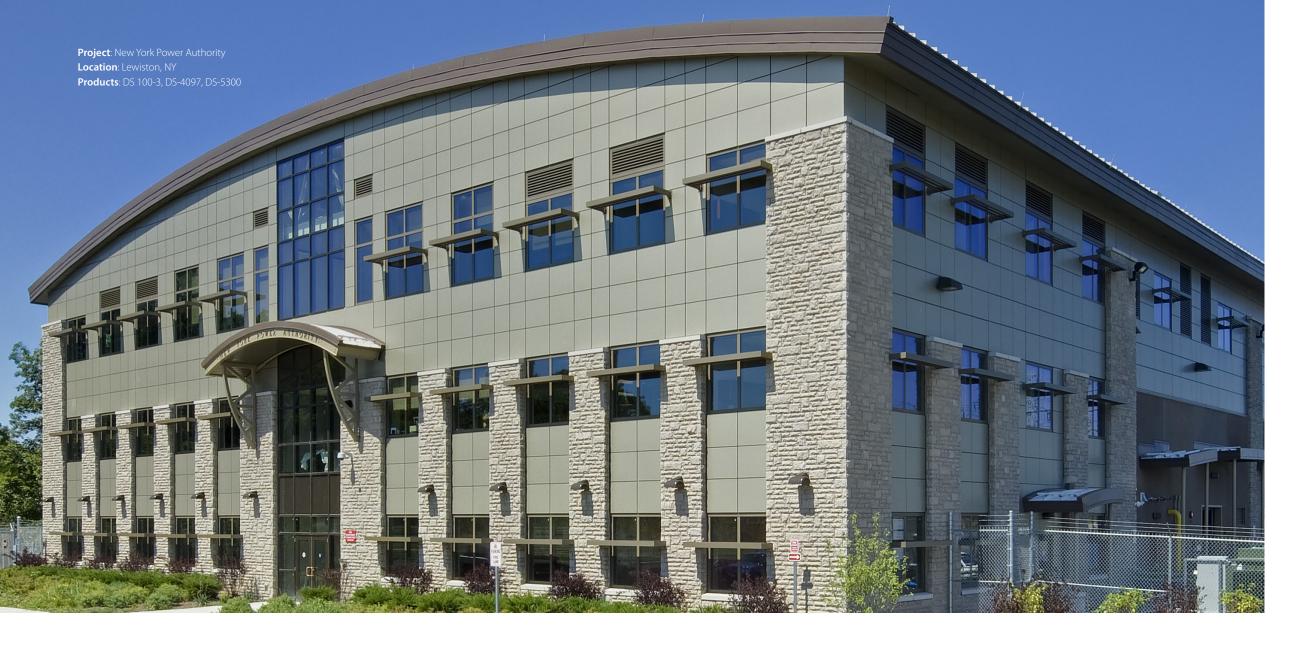

Construction Specialties, Inc and CENTRIA also provide a full line of fixed, drainable and storm-resistant louvers engineered for seamless integration with Dimension Series panels. Engineered to maintain Formawall aesthetics and legendary performance, these Construction Specialties louvers incorporate Formawall integrated joinery for quick and easy installation and maximum weathertight performance.

CS louver models include common joinery elements with Formawall panels, while CS Sun Controls common joinery elements provide a seamless façade.

# Louvers with CENTRIA Formawall Dimension Series® Panel Systems

CENTRIA and Construction Specialties have a unique partnership to assure complete integration of CS Louvers and Sun Controls into CENTRIA Formawall Dimension Series Panels and CENTRIA Formavue Windows. CS Louver models include common joinery elements with Formawall Panels to provide a seamless exterior façade.