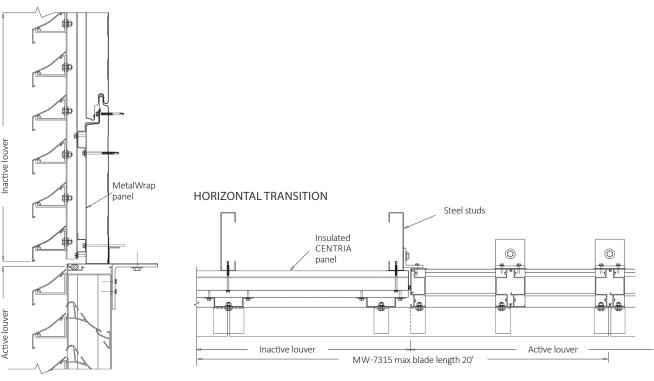

#### MW-7315

## Integrated MW-7315 MetalWrap™ Series Louver

feature. CS integrated Louver system utilizes Storm Resistant louvers at the active areas, and just the front blades over CENTRIA MetalWrap Series insulated back up panel system in the inactive louver area.

#### MW-7315 Features

- Tested wall system
- Provides water, vapor and air barrier
- High R-value 2" and 3" thick panels
- Thermally broken
- Continuous front blades
- Blades ship loose in up to 20' lwengths
- Inactive areas are visually indistinguishable from active areas
- CS Storm Resistant Louvers in active areas