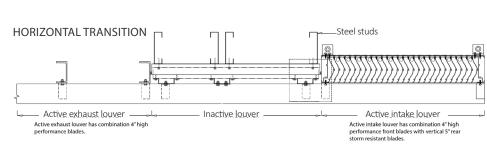

## Integrated MW-7315 MetalWrap™ Series Louver

feature. CS integrated Louver system utilizes Storm Resistant louvers at the active areas, and just the front blades over CENTRIA MetalWrap Series insulated back up panel system in the inactive louver area.

#### MW-7315 Features

- Tested wall system
- Provides water, vapor and air barrier
- High R-value 2" and 3" thick panels
- Thermally broken
- Continuous front blades
- Blades ship loose in up to 20' lwengths
- Inactive areas are visually indistinguishable from active areas
- CS Storm Resistant Louvers in active areas