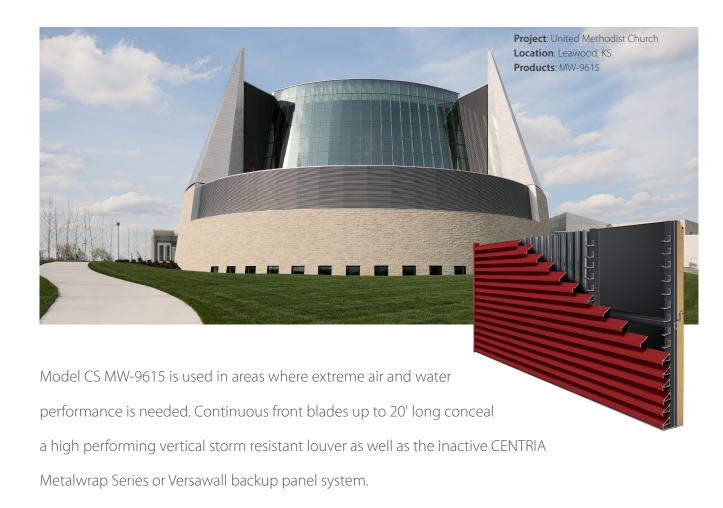

#### MW-9615

## MW-9615 High Performance MetalWrap™ Series Louver

#### **MW-9615 Features**

- Tested wall system
- Provides water, vapor and air barrier
- High R-value 2" and 3" thick panels
- Thermally broken
- Continuous front blades
- Inactive areas are visually indistinguishable from active areas
- High Performance CS Vertical Storm Resistant
- Louvers provide superior air and water performance in active areas
- Complies with AMCA-550/540 in active areas