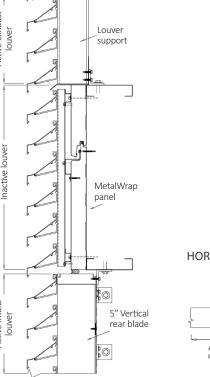

#### **VERTICAL TRANSITION**

## Integrated MW-7315 MetalWrap™ Series Louver

feature. CS integrated Louver system utilizes Storm Resistant louvers at the active areas, and just the front blades over CENTRIA MetalWrap Series insulated back up panel system in the inactive louver area.