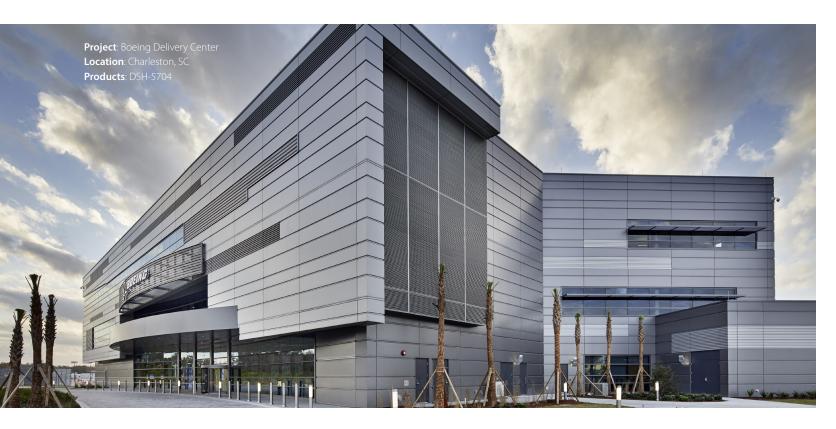

Construction Specialties, Inc and CENTRIA also provide a full line of fixed, drainable and storm-resistant louvers engineered for seamless integration with Dimension Series panels. Engineered to maintain Formawall aesthetics and legendary performance, these Construction Specialties louvers incorporate Formawall integrated joinery for quick and easy installation and maximum weathertight performance.

CS louver models include common joinery elements with Formawall panels, while CS Sun Controls common joinery elements provide a seamless façade.

# Louvers with CENTRIA Formawall Dimension Series® Panel Systems

CENTRIA and Construction Specialties have a unique partnership to assure complete integration of CS Louvers and Sun Controls into CENTRIA Formawall Dimension Series Panels and CENTRIA Formavue Windows. CS Louver models include common joinery elements with Formawall Panels to provide a seamless exterior façade.