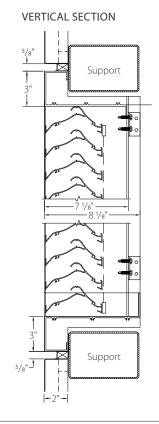

### CS Louvers + CENTRIA

Buildings need to allow fresh air in and keep water out through all weather conditions. The integrated MetalWrap Series Louvers are designed for use in large areas where both louver performance and insulated walls are required. These systems utilize Storm Resistant Louvers in active louver areas and CENTRIA MetalWrap Series insulated back up panel systems at inactive areas.

#### **System Features + Benefits**

- Tested wall system
- Provides water, vapor, and air barrier
- High R-value 2" and 3" thick panels
- Thermally broken
- Continuous front blades
- Inactive areas are visually indistinguishable from active areas

## Integrated MW-7315 MetalWrap™ Series Louver

feature. CS integrated Louver system utilizes Storm Resistant louvers at the active areas, and just the front blades over CENTRIA MetalWrap Series insulated back up panel system in the inactive louver area.

#### MW-7315 Features

- Tested wall system
- Provides water, vapor and air barrier
- High R-value 2" and 3" thick panels
- Thermally broken
- Continuous front blades
- Blades ship loose in up to 20' lwengths
- Inactive areas are visually indistinguishable from active areas
- CS Storm Resistant Louvers in active areas