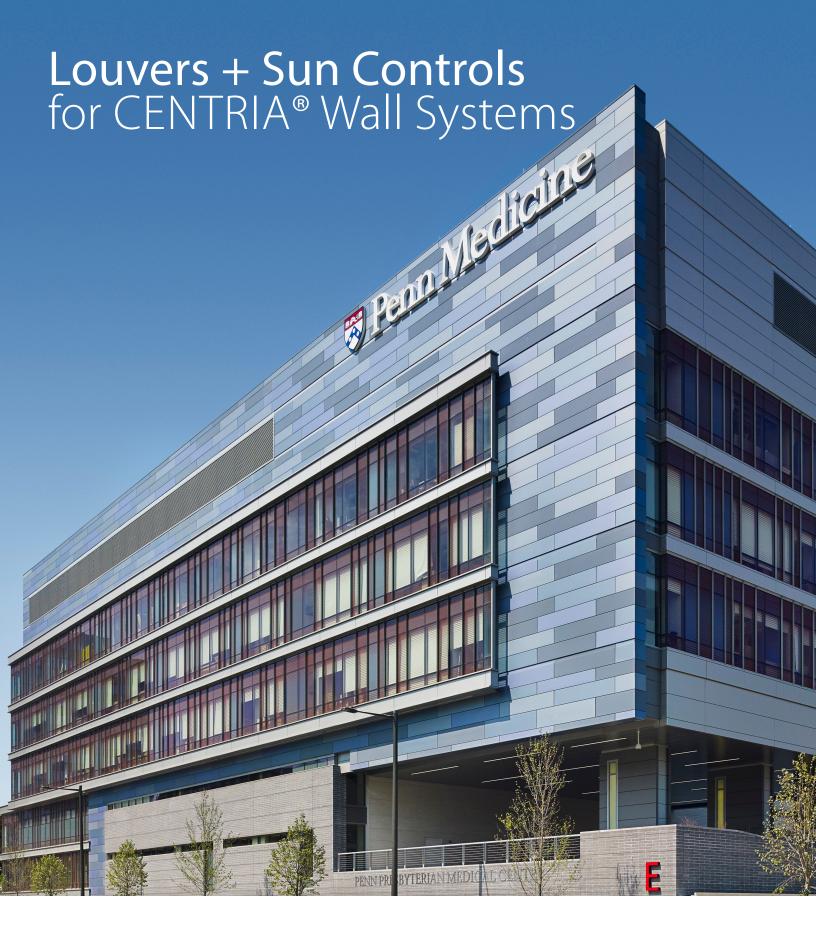

## Two great companies, Making Buildings Better™.

The Construction Specialties and CENTRIA partnership brings together the experts in solar shading and building ventilation with the leader in insulated metal panels to provide architects, contractors and owners with an engineered, totally integrated façade.

Our systems offer single source responsibility and common joinery for seamless integration. Choose from the complete range of CS Louvers and Sun Controls and the full selection of CENTRIA finishes and colors.

#### **Seamless Integration**

Construction Specialties, Inc and CENTRIA join forces to provide a wide selection of sunshades engineered for seamless and thermally isolated integration with Formavue, windows and Dimension Series panels.