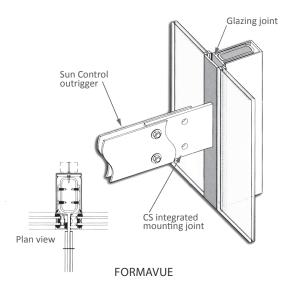

#### **Seamless Integration**

Construction Specialties, Inc and CENTRIA join forces to provide a wide selection of sunshades engineered for seamless and thermally isolated integration with Formavue, windows and Dimension Series panels.

## **Sun Controls** with CENTRIA Formawall Dimension Series® Panel and Formavue windows.

CS Integrated Sun Controls reduce heat, glare, and energy costs. These sun controls are pre-designed for easy integration with CENTRIA Formawall Dimension Series Panels and Formavue Windows.

Specially designed aluminum castings provide a seamless, thermally broken connection that keeps the Dimension Series Panel's thermal, air and vapor barriers intact to provide complete air and water resistance. Specially designed integral sunshade brackets are also designed to work with CENTRIA's Formavue Windows. The brackets allow for connection directly to the window mullions and are designed to meet the building's specific wind and snow loads.