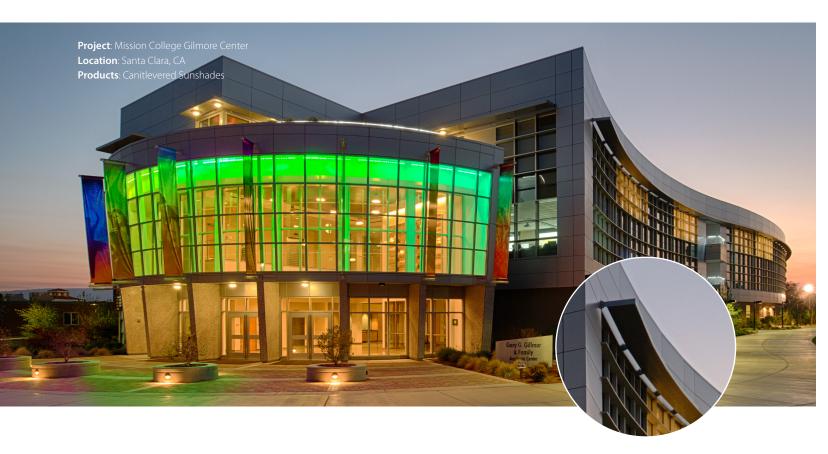

## **Sun Controls** with CENTRIA Formawall Dimension Series® Panel and Formavue windows.

CS Integrated Sun Controls reduce heat, glare, and energy costs. These sun controls are pre-designed for easy integration with CENTRIA Formawall Dimension Series Panels and Formavue Windows.

CANTILEVERED SUNSHADES

SUSPENDED SUNSHADES

VERTICAL SUNSHADE

HORIZONTAL SUNSHADES

#### **System Features**

- Fully integrated with Formawall Dimension Series panels, sealing systems and thru tube structural supports
- Single source responsibility
- Specially designed integral connections
- Available in a wide range of blades, styles, and fascias
- Proven performance from Construction Specialties, a world leader and innovator in passive solar control
- Span up to 10' wide and cantilever up to 5' off the building