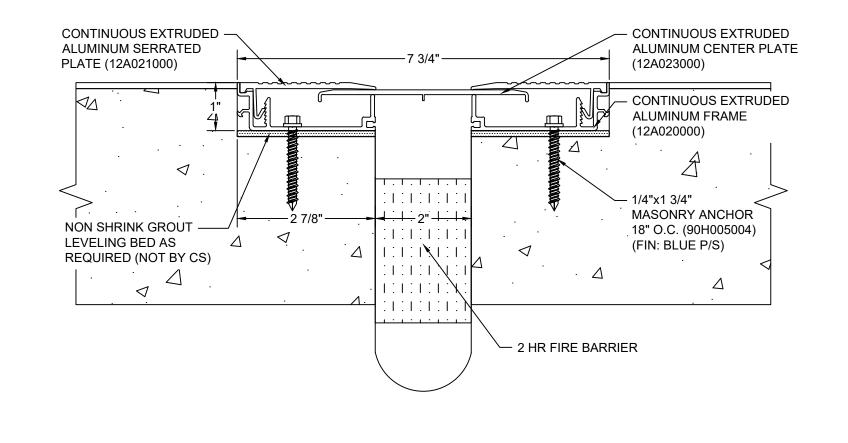

## Model: ALS-200 W/ FB

| Construction Specialties<br>www.c-sgroup.com<br>6696 Route 405 Highway, Muncy, PA 17756<br>Phone: (800) 233-8493 / Fax: (570) 546-8022<br>895 Lakefront Promenade, Mississauga, Ontario L5E 2C2 Canada<br>Phone: (888) 895-8955 / Fax: (905) 274-6241 | © Copyright 2018 Construction Specialties, Inc. | PROJECT:  | SCALE: NTS |
|-------------------------------------------------------------------------------------------------------------------------------------------------------------------------------------------------------------------------------------------------------|-------------------------------------------------|-----------|------------|
|                                                                                                                                                                                                                                                       |                                                 |           | DATE:      |
|                                                                                                                                                                                                                                                       |                                                 | LOCATION: | JOB NO.:   |
|                                                                                                                                                                                                                                                       |                                                 | DRAWN BY: | SHEET NO.: |