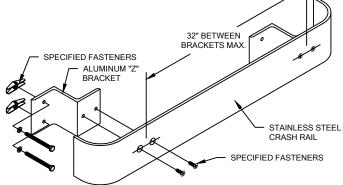

## NOTES:

- ALL RAIL TO BE SUPPLIED PREFABRICATED TO REQUIRED LENGTH.
  ALL CORNERS AND END CAPS TO BE FACTORY FORMED TO SUIT FIELD
  CONDITIONS.
- ALL UNITS TO BE PRE-DRILLED FOR ATTACH. HOLE SPACING TO BE DETERMINED BY UNIT LENGTH, SPACING NOT TO EXCEED 32" ON CENTER.
- ALL MOUNTING HARDWARE TO BE SUPPLIED FOR FIELD ASSEMBLY AND INSTALLATION.
- 4. MATERIAL: