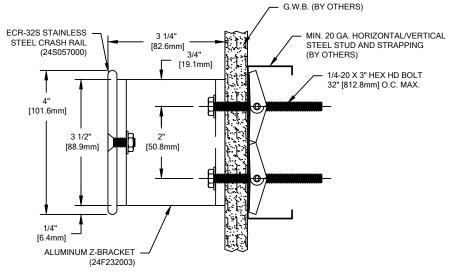

CS ECR-32S CRASH RAIL SHALL BE MANUFACTURED FROM A 4" WIDE X 1/4" THICK EXTRUSION (#304 STAINLESS STEEL), DESIGNED FOR ELASTIC DEFORMATION UNDER IMPACT WITHOUT DAMAGING THE WALL TO WHICH IT HAS BEEN MOUNTED.

5. FINISH:

THE ECR-32S CRASH RAIL SHALL BE FURNISHED WITH A 120 GRIT MECHANICAL FINISH.

ECR-32S

| WALL CONDITION         | SPECIFIED FASTENER                                                                   | DRILL DIAMETERS |          | CS PART                             |
|------------------------|--------------------------------------------------------------------------------------|-----------------|----------|-------------------------------------|
|                        |                                                                                      | WALL            | RETAINER | NUMBER                              |
| STEEL STUD/GYPSUM WALL | 1/4-20 X 3" HEX HD BOLT w/ TOGGLE<br>1/4" LOCK WASHER                                | 3/4"            | N/A      | 90H281004<br>90H019004<br>90H009003 |
| CONCRETE/CONC. BLOCK   | 1/4-20 X 1 1/2" HEX HD BOLT<br>1/4" LOCK WASHER<br>1/4-20 X 1 1/4" 4-WAY LEAD SHIELD | 1/2"            | N/A      | 90H863002<br>90H009003<br>90H020004 |
| WOOD STUD/GYPSUM WALL  | 1/4" X 3" HEX HEAD LAG SCREW<br>1/4" LOCK WASHER                                     | 3/16"           | N/A      | 90H967002<br>90H009003              |