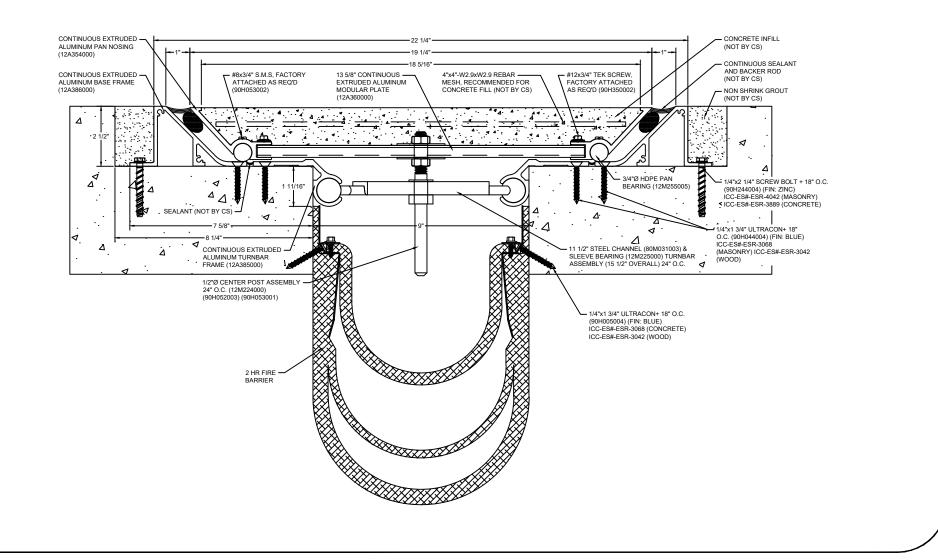

## Model: SSR-900 W/ FB

| Construction Specialties<br>www.c-sgroup.com<br>6696 Route 405 Highway, Muncy, PA 17756<br>Phone: (800) 233-8493 / Fax: (570) 546-8022<br>895 Lakefront Promenade, Mississauga, Ontario L5E 2C2 Canada<br>Phone: (888) 895-8955 / Fax: (905) 274-6241 | © Copyright 2018 Construction Specialties, Inc. | PROJECT:  | SCALE: NTS |
|-------------------------------------------------------------------------------------------------------------------------------------------------------------------------------------------------------------------------------------------------------|-------------------------------------------------|-----------|------------|
|                                                                                                                                                                                                                                                       |                                                 |           | DATE:      |
|                                                                                                                                                                                                                                                       |                                                 | LOCATION: | JOB NO.:   |
|                                                                                                                                                                                                                                                       |                                                 | DRAWN BY: | SHEET NO.: |