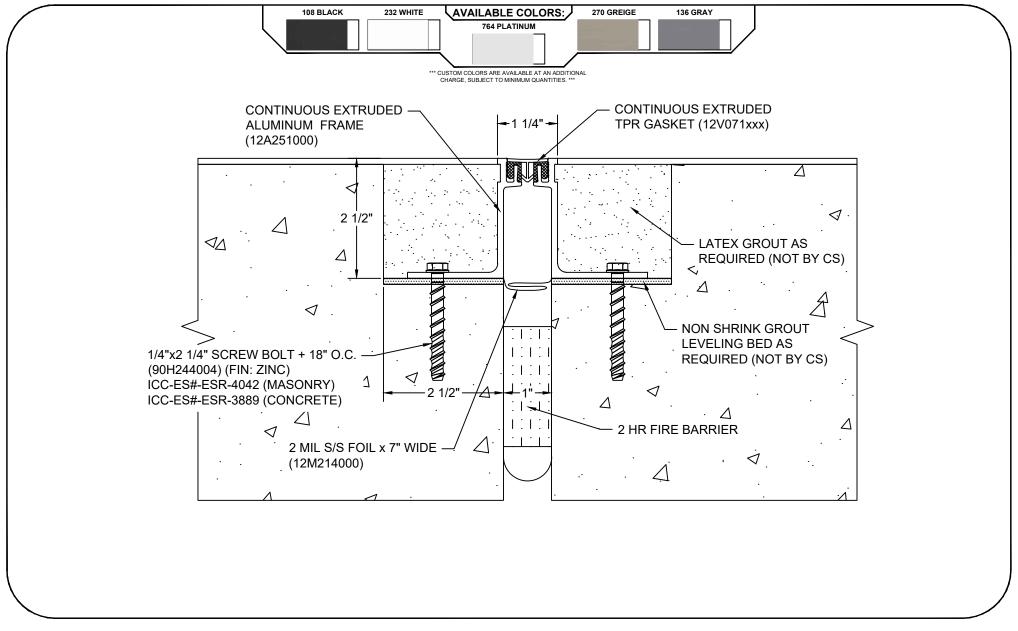

## Model: GFT-100X2.5 W/ FB

| Construction Specialties®                                                                                   | © Copyright 2018 Construction Specialties, Inc. | PROJECT:  | SCALE: NTS |
|-------------------------------------------------------------------------------------------------------------|-------------------------------------------------|-----------|------------|
| www.c-sgroup.com<br>6696 Route 405 Highway, Muncy, PA 17756                                                 |                                                 |           | DATE:      |
| Phone: (800) 233-8493 / Fax: (570) 546-8022                                                                 |                                                 |           | JOB NO.:   |
| 895 Lakefront Promenade, Mississauga, Ontario L5E 2C2 Canada<br>Phone: (888) 895-8955 / Fax: (905) 274-6241 |                                                 | DRAWN BY: | SHEET NO.: |