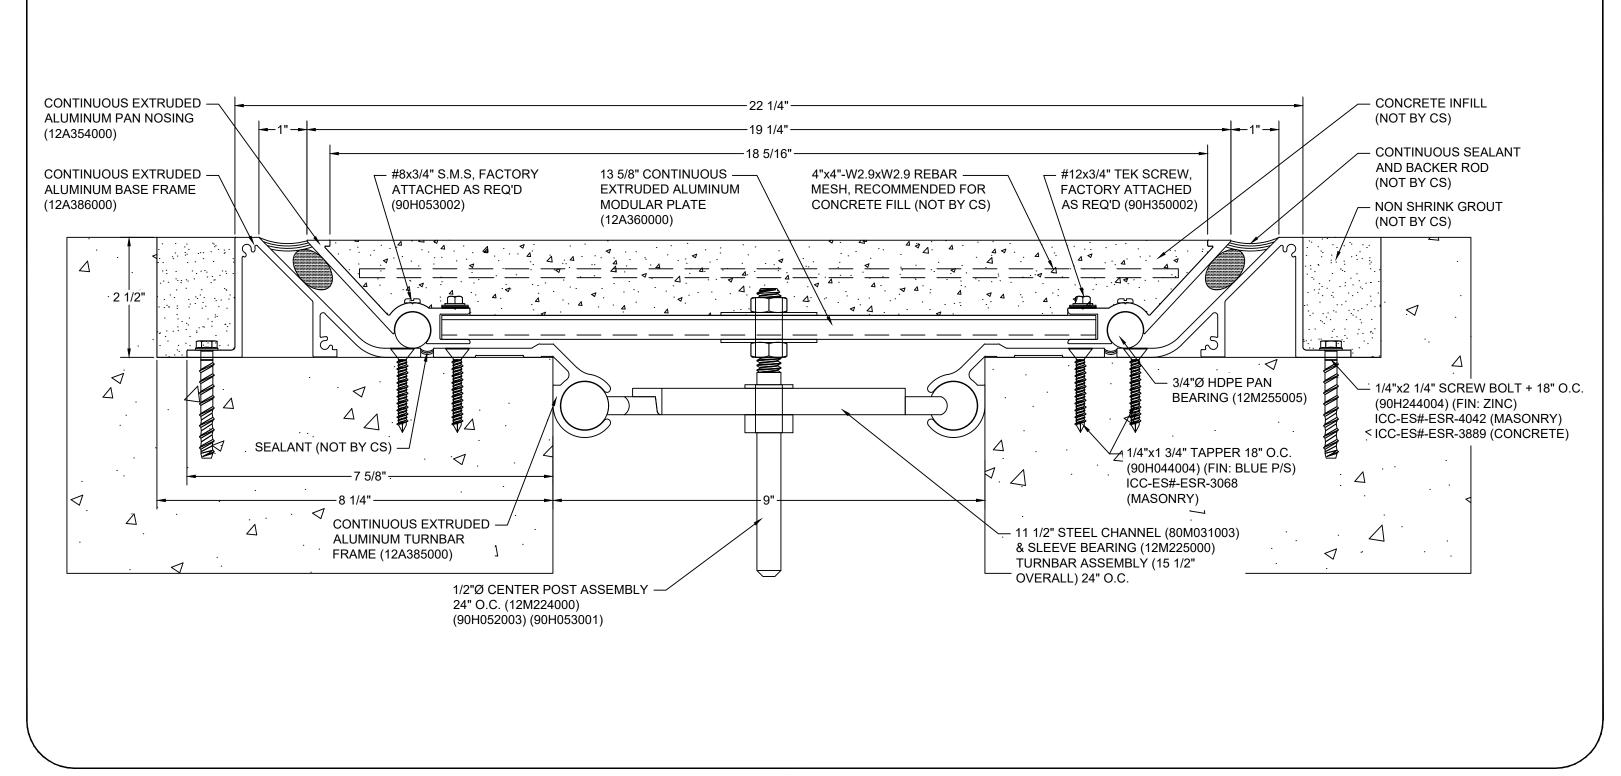

## Model: SSR-900

| Construction Specialties <sup>®</sup>                                                                     | © Copyright 2018 Construction Specialties, Inc. | PROJECT:  |
|-----------------------------------------------------------------------------------------------------------|-------------------------------------------------|-----------|
| www.c-sgroup.com<br>6696 Route 405 Highway, Muncy, PA 17756                                               |                                                 | CUSTOMER: |
| Phone: (800) 233-8493 / Fax: (570) 546-8022                                                               |                                                 | LOCATION: |
| 5 Lakefront Promenade, Mississauga, Ontario L5E 2C2 Canada<br>Phone: (888) 895-8955 / Fax: (905) 274-6241 |                                                 | DRAWN BY: |

CS

| SCALE: NTS |  |
|------------|--|
| DATE:      |  |
| JOB NO.:   |  |
| SHEET NO.: |  |