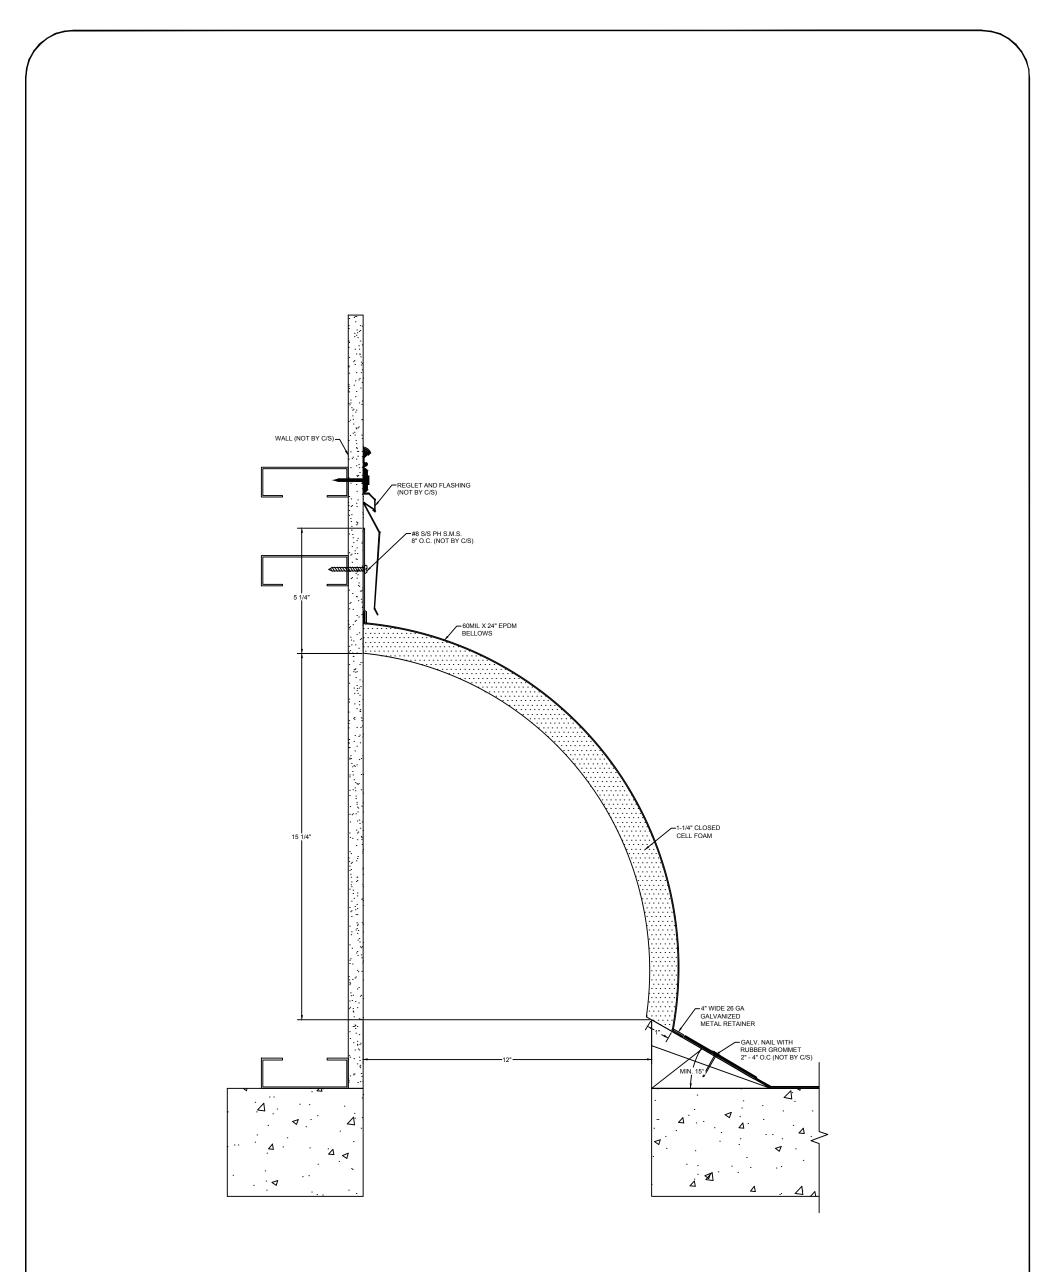

## Model: BRJW-1200 EJ

| Construction Specialties                                                                                    | DISCLAIMER:                                                                                                                            | PROJECT:  | <b>SCALE</b> : 3" = 1'-0" |
|-------------------------------------------------------------------------------------------------------------|----------------------------------------------------------------------------------------------------------------------------------------|-----------|---------------------------|
|                                                                                                             | This document is the property of Construction Specialties, Inc. and<br>contains confidential proprietary information that is not to be | CUSTOMER: | DATE:                     |
| 6696 Route 405 Highway, Muncy, PA 17756<br>Phone: (800) 233-8493 / Fax: (570) 546-8022                      | disclosed to third parties and is not to be used without approval in writing from Construction Specialties, Inc.                       | LOCATION: | JOB NO.:                  |
| 895 Lakefront Promenade, Mississauga, Ontario L5E 2C2 Canada<br>Phone: (888) 895-8955 / Fax: (905) 274-6241 |                                                                                                                                        | DRAWN BY: | SHEET NO.:                |