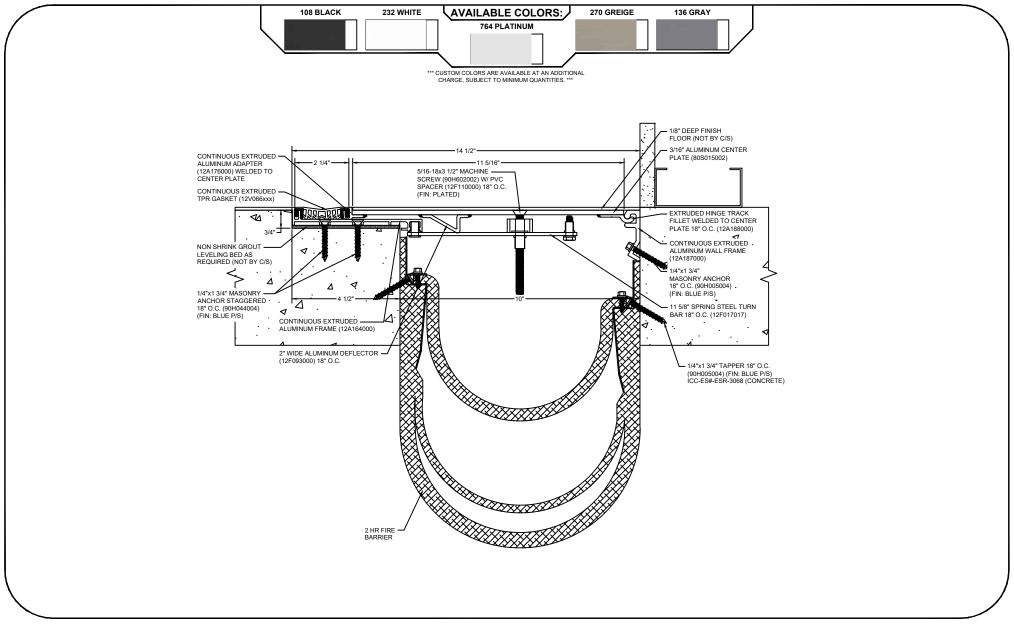

## Model: SGRW-1000 W/ FB

| <b>Construction Specialties</b> ®                                                                           | © Copyright 2018 Construction Specialties, Inc. | PROJECT:  | SCALE: NTS |
|-------------------------------------------------------------------------------------------------------------|-------------------------------------------------|-----------|------------|
| www.c-sgroup.com<br>6696 Route 405 Highway, Muncy, PA 17756                                                 |                                                 | CUSTOMER: | DATE:      |
| Phone: (800) 233-8493 / Fax: (570) 546-8022                                                                 |                                                 | LOCATION: | JOB NO.:   |
| 895 Lakefront Promenade, Mississauga, Ontario L5E 2C2 Canada<br>Phone: (888) 895-8955 / Fax: (905) 274-6241 |                                                 | DRAWN BY: | SHEET NO.: |