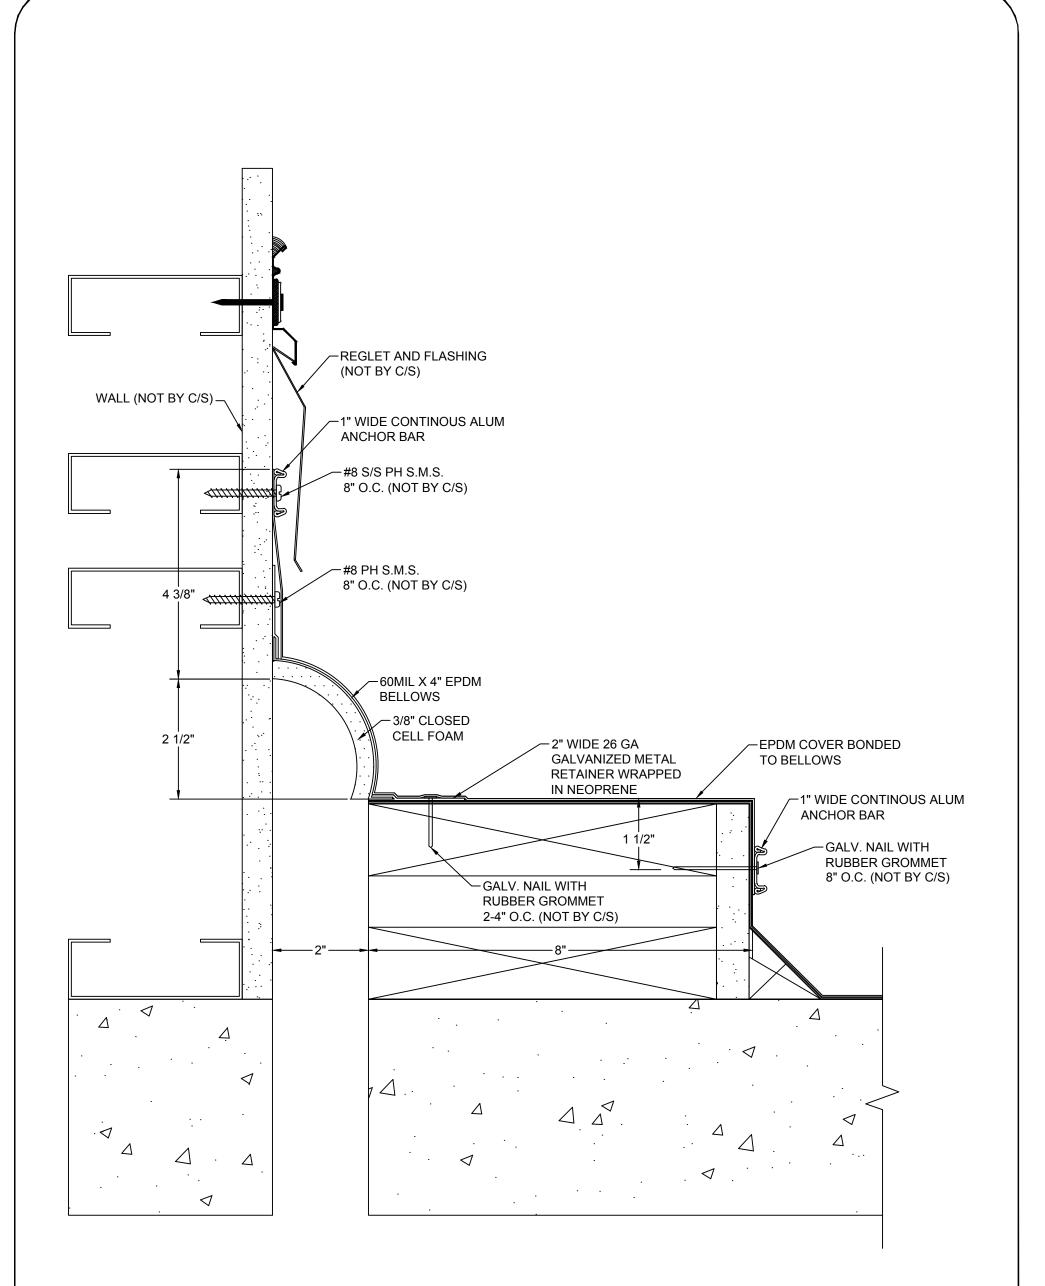

## Model: BRJW-200 WC

| Construction Specialties                                                                                    | DISCLAIMER:                                                                                                                                                                                                                                                   | PROJECT:  | <b>SCALE:</b> 1:2 |
|-------------------------------------------------------------------------------------------------------------|---------------------------------------------------------------------------------------------------------------------------------------------------------------------------------------------------------------------------------------------------------------|-----------|-------------------|
|                                                                                                             | This document is the property of Construction Specialties, Inc. and<br>contains confidential proprietary information that is not to be<br>disclosed to third parties and is not to be used without approval in<br>writing from Construction Specialties, Inc. | CUSTOMER: | DATE:             |
| 6696 Route 405 Highway, Muncy, PA 17756<br>Phone: (800) 233-8493 / Fax: (570) 546-8022                      |                                                                                                                                                                                                                                                               | LOCATION: | JOB NO.:          |
| 895 Lakefront Promenade, Mississauga, Ontario L5E 2C2 Canada<br>Phone: (888) 895-8955 / Fax: (905) 274-6241 |                                                                                                                                                                                                                                                               | DRAWN BY: | SHEET NO.:        |