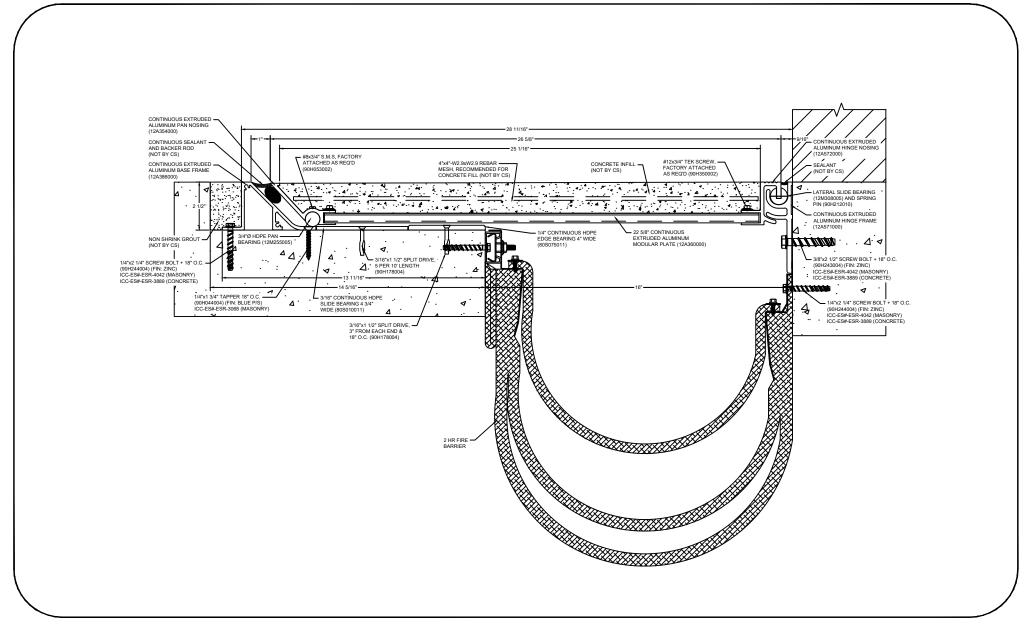

## Model: SSRW-1600LS W/FB

| Construction Specialties <sup>®</sup>                                                                                                                 | © Copyright 2018 Construction Specialties, Inc. | PROJECT:  | SCALE: NTS |
|-------------------------------------------------------------------------------------------------------------------------------------------------------|-------------------------------------------------|-----------|------------|
| www.c-sgroup.com                                                                                                                                      |                                                 |           | DATE:      |
| Phone: (800) 233-8493 / Fax: (570) 546-8022  895 Lakefront Promenade, Mississauga, Ontario L5E 2C2 Canada Phone: (888) 895-8955 / Fax: (905) 274-6241 |                                                 | LOCATION: | JOB NO.:   |
|                                                                                                                                                       |                                                 | DRAWN BY: | SHEET NO.: |