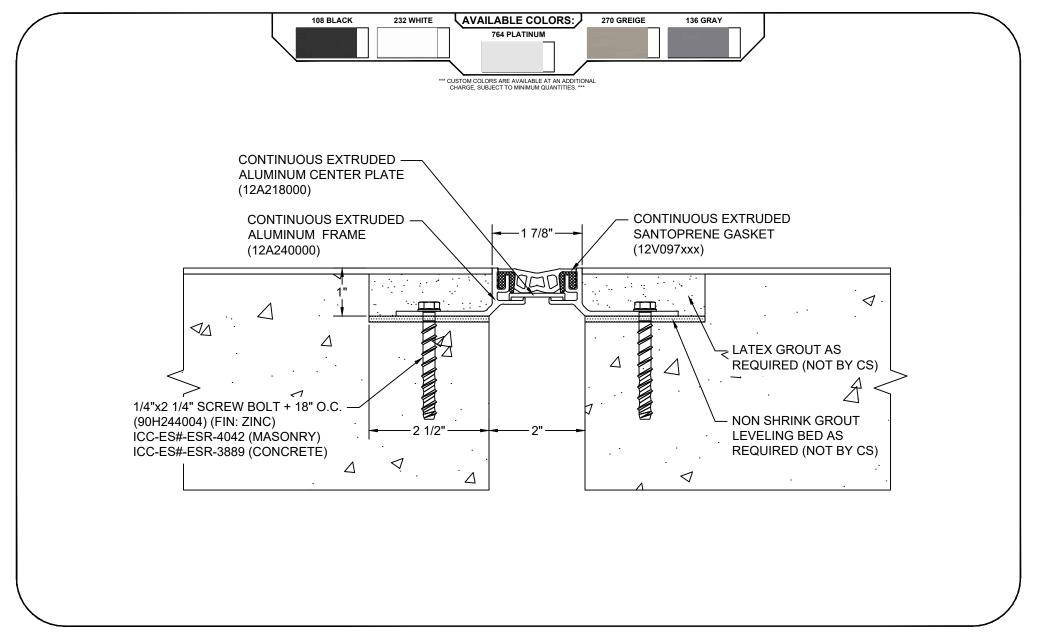

## Model: GFT-200X1

| Construction Specialties<br>www.c-sgroup.com<br>6696 Route 405 Highway, Muncy, PA 17756                     | © Copyright 2016 Construction Specialties, Inc. | PROJECT:  | SCALE: NTS |
|-------------------------------------------------------------------------------------------------------------|-------------------------------------------------|-----------|------------|
|                                                                                                             |                                                 |           | DATE:      |
| Phone: (800) 233-8493 / Fax: (570) 546-8022                                                                 |                                                 |           | JOB NO.:   |
| 895 Lakefront Promenade, Mi