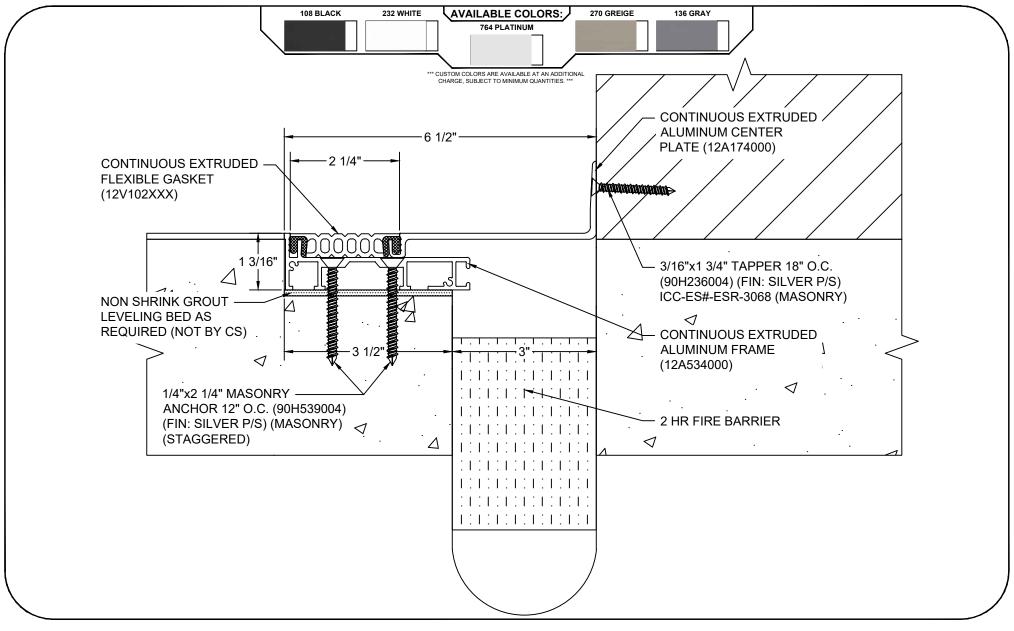

## Model: DGTPW-300HD W/ FB

| Construction Specialties  www.c-sgroup.com  6696 Route 405 Highway, Muncy, PA 17756                         | © Copyright 2018 Construction Specialties, Inc. | PROJECT:  | SCALE: NTS |
|-------------------------------------------------------------------------------------------------------------|-------------------------------------------------|-----------|------------|
|                                                                                                             |                                                 |           | DATE:      |
| Phone: (800) 233-8493 / Fax: (570) 546-8022                                                                 |                                                 |           | JOB NO.:   |
| 895 Lakefront Promenade, Mississauga, Ontario L5E 2C2 Canada<br>Phone: (888) 895-8955 / Fax: (905) 274-6241 |                                                 | DRAWN BY: | SHEET NO.: |