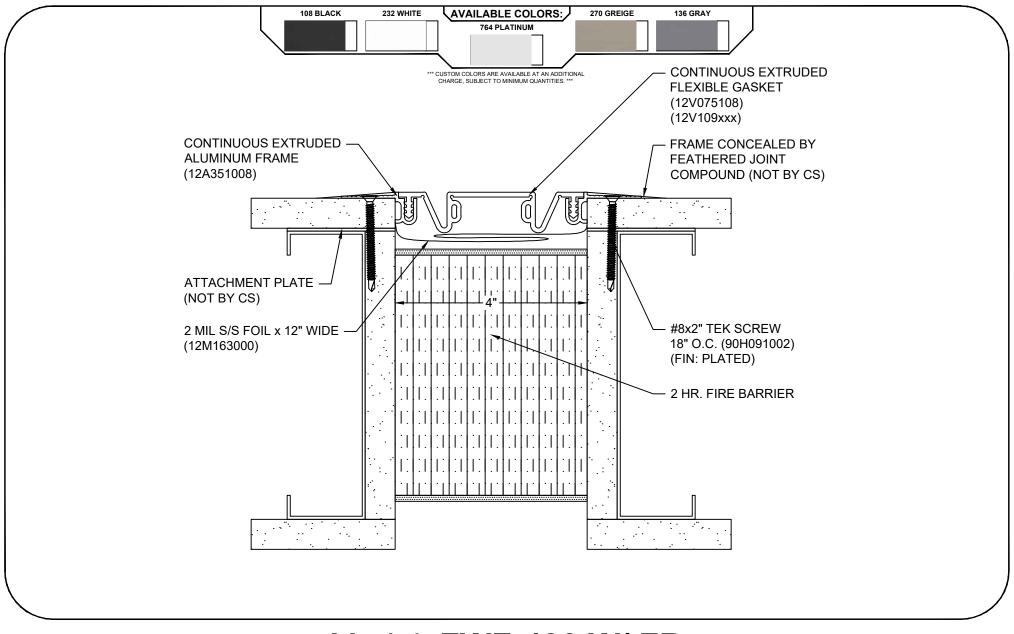

## Model: FWF-400 W/ FB

| Construction Specialties  www.c-sgroup.com 6696 Route 405 Highway, Muncy, PA 17756 © Copyrigi               |                                                 | PROJECT:  | SCALE: NTS |
|-------------------------------------------------------------------------------------------------------------|-------------------------------------------------|-----------|------------|
|                                                                                                             | © Copyright 2018 Construction Specialties, Inc. |           | DATE:      |
| Phone: (800) 233-8493 / Fax: (570) 546-8022                                                                 |                                                 | LOCATION: | JOB NO.:   |
| 895 Lakefront Promenade, Mississauga, Ontario L5E 2C2 Canada<br>Phone: (888) 895-8955 / Fax: (905) 274-6241 |                                                 | DRAWN BY: | SHEET NO.: |