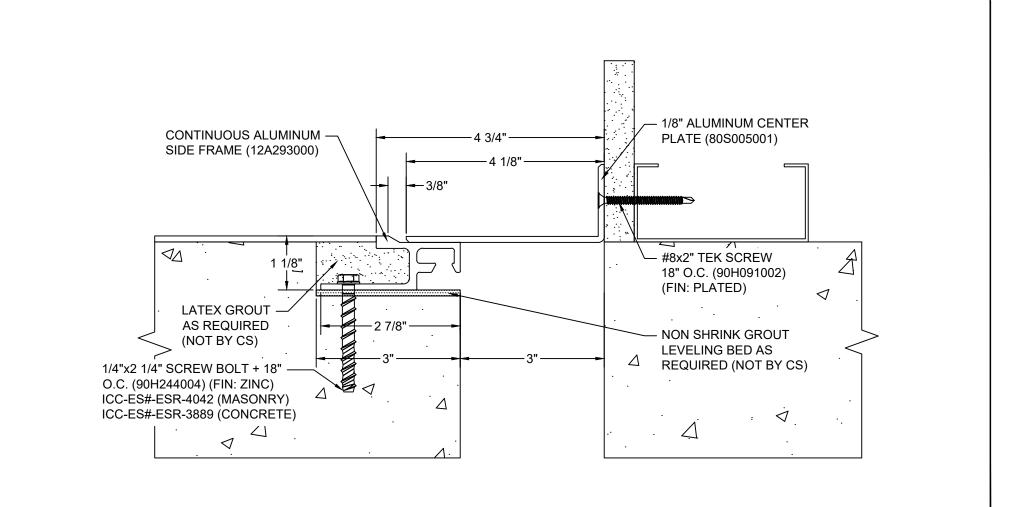

## Model: SJPFW-300

| Construction Specialties                                                                                    | © Copyright 2016 Construction Specialties, Inc. | PROJECT:  | SCALE: NTS |
|-------------------------------------------------------------------------------------------------------------|-------------------------------------------------|-----------|------------|
|                                                                                                             |                                                 |           | DATE:      |
| Phone: (800) 233-8493 / Fax: (570) 546-8022                                                                 | © copyright 2016 construction speciatiles, inc. | LOCATION: | JOB NO.:   |
| 895 Lakefront Promenade, Mississauga, Ontario L5E 2C2 Canada<br>Phone: (888) 895-8955 / Fax: (905) 274-6241 |                                                 | DRAWN BY: | SHEET NO.: |