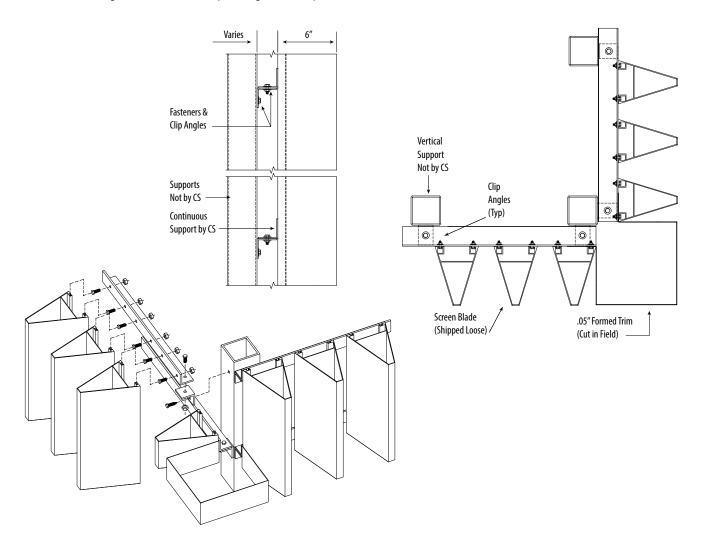

## **Product Data - Standard Construction\***

| BLADE MATERIAL      | Extruded Aluminum (Alloy 6063-T6)         |
|---------------------|-------------------------------------------|
| BLADE THICKNESS     | 0.10"                                     |
| BLADE SPACING       | 7 <sup>7</sup> / <sub>8</sub> " on Center |
| BLADE WIDTH         | 6"                                        |
| BLADE DEPTH         | 6"                                        |
| BLADE LENGTH        | Up to 20' Based on Wind Load              |
| BLADE FREE AREA     | 24% Based on Standard Blade Spacing       |
| FASTENERS           | Stainless Steel                           |
| CONSTRUCTION        | Mechanically Fastened                     |
| SECURED TO SUPPORTS | Extruded Aluminum Clip Angles             |
| SUPPORT MATERIAL    | Steel (by others)                         |