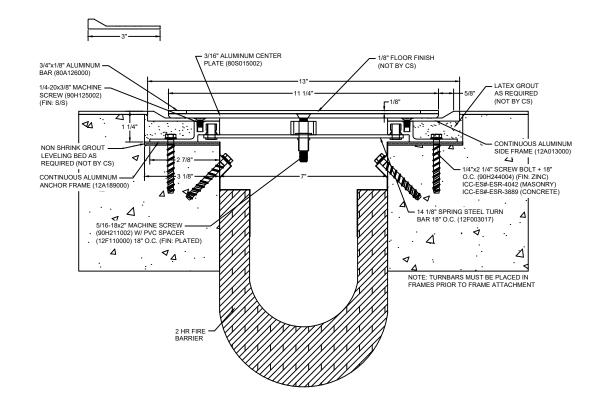

## Model: SJPFR-700 W/ FB

| Construction Specialties<br>www.c-sgroup.com<br>6696 Route 405 Highway, Muncy, PA 17756                     | © Copyright 2016 Construction Specialties, Inc. | PROJECT:  | SCALE: NTS |
|-------------------------------------------------------------------------------------------------------------|-------------------------------------------------|-----------|------------|
|                                                                                                             |                                                 |           | DATE:      |
| Phone: (800) 233-8493 / Fax: (570) 546-8022                                                                 |                                                 | LOCATION: | JOB NO.:   |
| 895 Lakefront Promenade, Mississauga, Ontario L5E 2C2 Canada<br>Phone: (888) 895-8955 / Fax: (905) 274-6241 |                                                 | DRAWN BY: | SHEET NO.: |