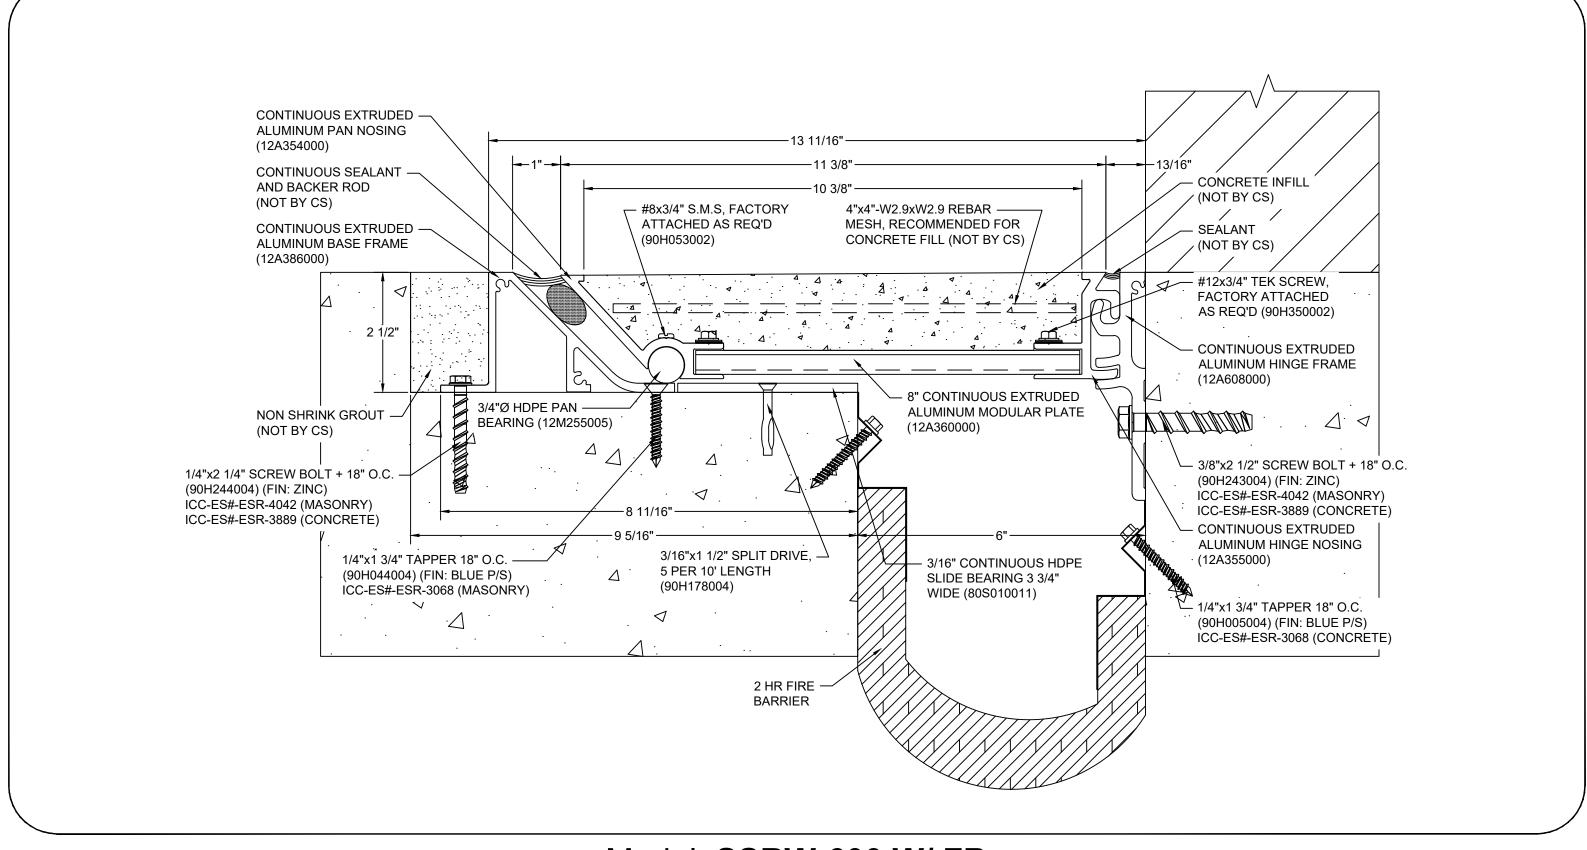

## Model: SSRW-600 W/ FB

| cs | Construction Specialties www.c-sgroup.com                                                                   |
|----|-------------------------------------------------------------------------------------------------------------|
|    | 6696 Route 405 Highway, Muncy, PA 17756<br>Phone: (800) 233-8493 / Fax: (570) 546-8022                      |
|    | 895 Lakefront Promenade, Mississauga, Ontario L5E 2C2 Canada<br>Phone: (888) 895-8955 / Fax: (905) 274-6241 |