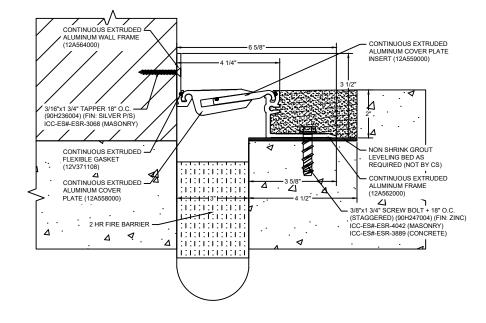

## Model: APFW-300X2 W/ FB

| Construction Specialties<br>www.c-sgroup.com<br>6696 Route 405 Highway, Muncy, PA 17756<br>Phone: (800) 233-8493 / Fax: (570) 546-8022<br>895 Lakefront Promenade, Mississauga, Ontario L5E 2C2 Canada<br>Phone: (888) 895-8955 / Fax: (905) 274-6241 | © Copyright 2018 Construction Specialties, Inc. | PROJECT:  | SCALE: NTS |
|-------------------------------------------------------------------------------------------------------------------------------------------------------------------------------------------------------------------------------------------------------|-------------------------------------------------|-----------|------------|
|