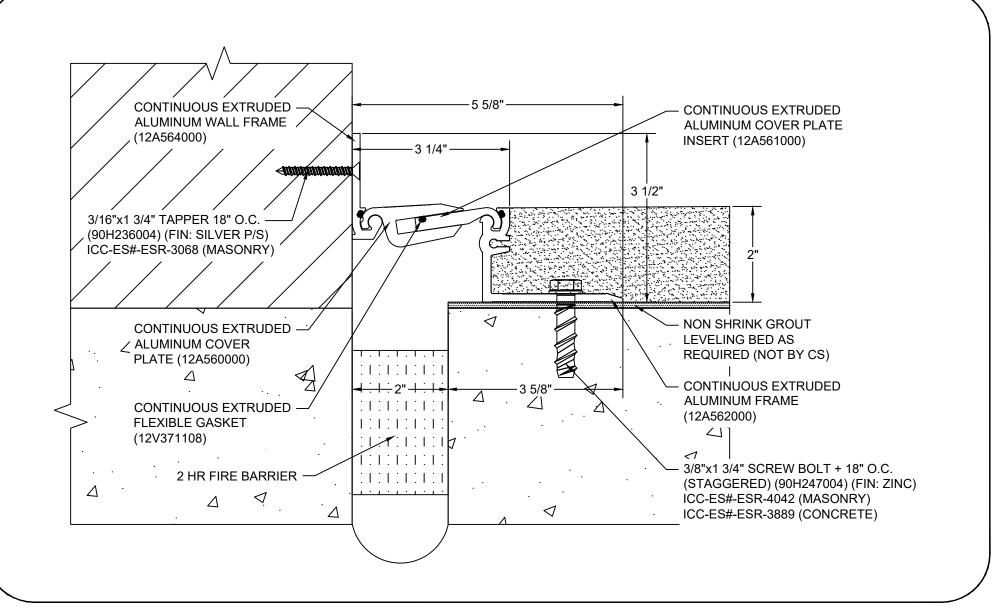

## Model: APFW-200X2 W/ FB

| Construction Specialties<br>www.c-sgroup.com<br>6696 Route 405 Highway, Muncy, PA 17756<br>Phone: (800) 233-8493 / Fax: (570) 546-8022<br>895 Lakefront Promenade, Mississauga, Ontario L5E 2C2 Canada<br>Phone: (888) 895-8955 / Fax: (905) 274-6241 | © Copyright 2018 Construction Specialties, Inc. | PROJECT:  | SCALE: NTS |
|-------------------------------------------------------------------------------------------------------------------------------------------------------------------------------------------------------------------------------------------------------|-------------------------------------------------|-----------|------------|
|                                                                                                                                                                                                                                                       |                                                 |           | DATE:      |
|                                                                                                                                                                                                                                                       |                                                 | LOCATION: | JOB NO.:   |
|                                                                                                                                                                                                                                                       |                                                 | DRAWN BY: | SHEET NO.: |