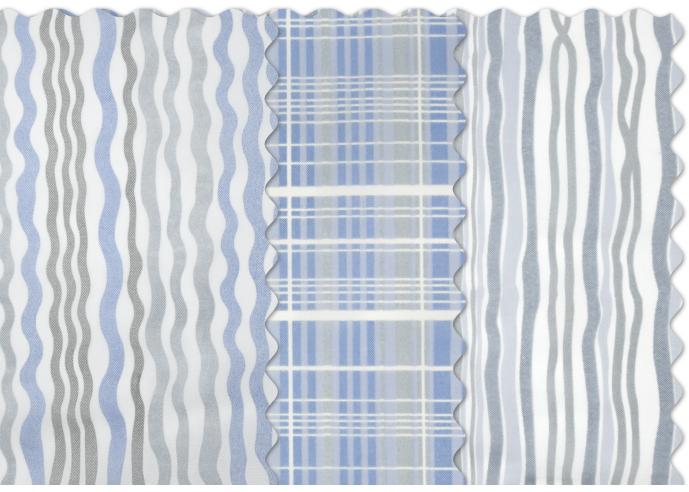

## CSelect<sup>™</sup> Disposable Curtains

CSelect™ Disposable Curtains from left: **Turtle Grass** Tides, **Limestone** Waterways, **Beachgrass** Bayside

CSelect Disposable Curtains are a coordinated collection of design forward disposable curtains that draw inspiration from their fabric counterparts. Just like the CSelect Fabric collection, CSelect Disposables are designed with natural elements in mind, bringing calm and tranquility to a space. Perfect for critical care, isolation areas and emergency areas, these curtains provide the aesthetic of real fabric, while meeting the functional requirements of disposable curtains