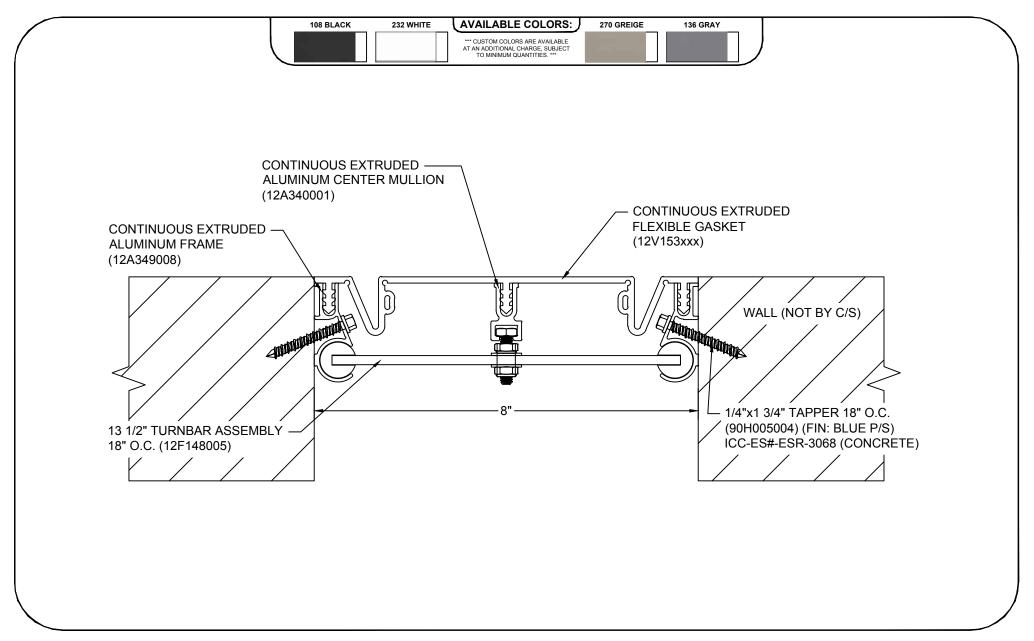

## Model: FWF-800M

| PROJECT:  | SCALE: 1:2 |
|-----------|------------|
| CUSTOMER: | DATE:      |
| LOCATION: | JOB NO.:   |
| DRAWN BY: | SHEET NO.: |

895 Lakefront Promenade, Mississauga, Ontario L5E 2C2 Canada Phone: (888) 895-8955 / Fax: (905) 274-6241