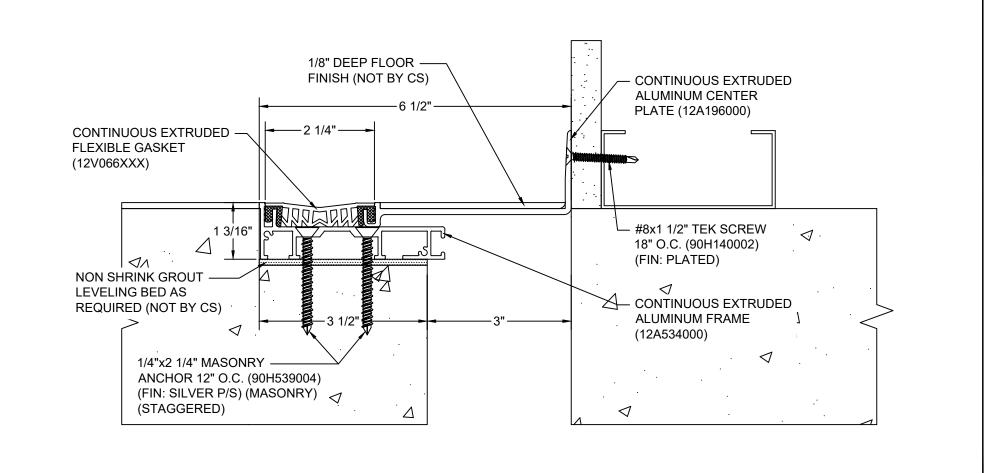

## Model: DGTRW-300

| Construction Specialties<br>www.c-sgroup.com<br>6696 Route 405 Highway, Muncy, PA 17756<br>Phone: (800) 233-8493 / Fax: (570) 546-8022<br>895 Lakefront Promenade, Mississauga, Ontario L5E 2C2 Canada<br>Phone: (888) 895-8955 / Fax: (905) 274-6241 | © Copyright 2018 Construction Specialties, Inc. | PROJECT:  | SCALE: NTS |
|-------------------------------------------------------------------------------------------------------------------------------------------------------------------------------------------------------------------------------------------------------|-------------------------------------------------|-----------|------------|
|                                                                                                                                                                                                                                                       |                                                 |           | DATE:      |
|                                                                                                                                                                                                                                                       |                                                 | LOCATION: | JOB NO.:   |
|                                                                                                                                                                                                                                                       |                                                 | DRAWN BY: | SHEET NO.: |