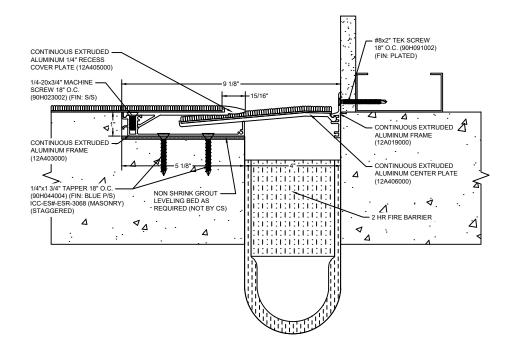

## Model: FYWW-400D W/ FB

| Construction Specialties<br>www.c-sgroup.com<br>6696 Route 405 Highway, Muncy, PA 17756<br>Phone: (800) 233-8493 / Fax: (570) 546-8022<br>895 Lakefront Promenade, Mississauga, Ontario L5E 2C2 Canada<br>Phone: (888) 895-8955 / Fax: (905) 274-6241 | © Copyright 2018 Construction Specialties, Inc. | PROJECT:  | SCALE: NTS |
|-------------------------------------------------------------------------------------------------------------------------------------------------------------------------------------------------------------------------------------------------------|-------------------------------------------------|-----------|------------|
|