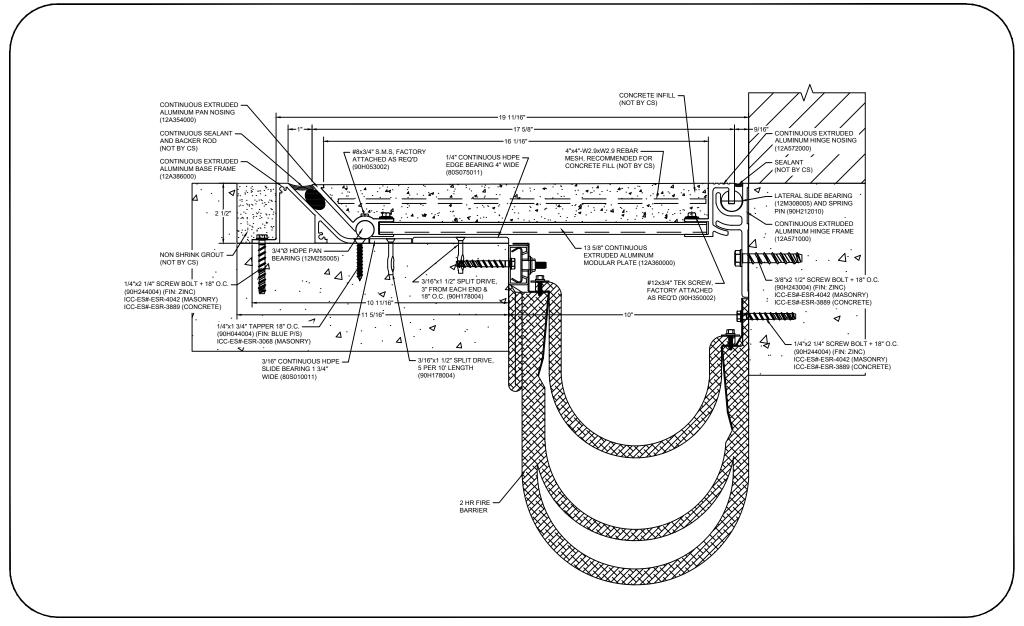

## Model: SSRW-1000LS W/FB

| Construction Specialties  www.c-sgroup.com  6696 Route 405 Highway, Muncy, PA 17756 Phone: (800) 233-8493 / Fax: (570) 546-8022 | © Copyright 2018 Construction Specialties, Inc. | PROJECT:  | SCALE: NTS |
|---------------------------------------------------------------------------------------------------------------------------------|-------------------------------------------------|-----------|------------|
|                                                                                                                                 |                                                 | CUSTOMER: | DATE:      |
|                                                                                                                                 |                                                 | LOCATION: | JOB NO.:   |
| 895 Lakefront Promenade, Mississauga, Ontario L5E 2C2 Canada<br>Phone: (888) 895-8955 / Fax: (905) 274-6241                     |                                                 | DRAWN BY: | SHEET NO.: |