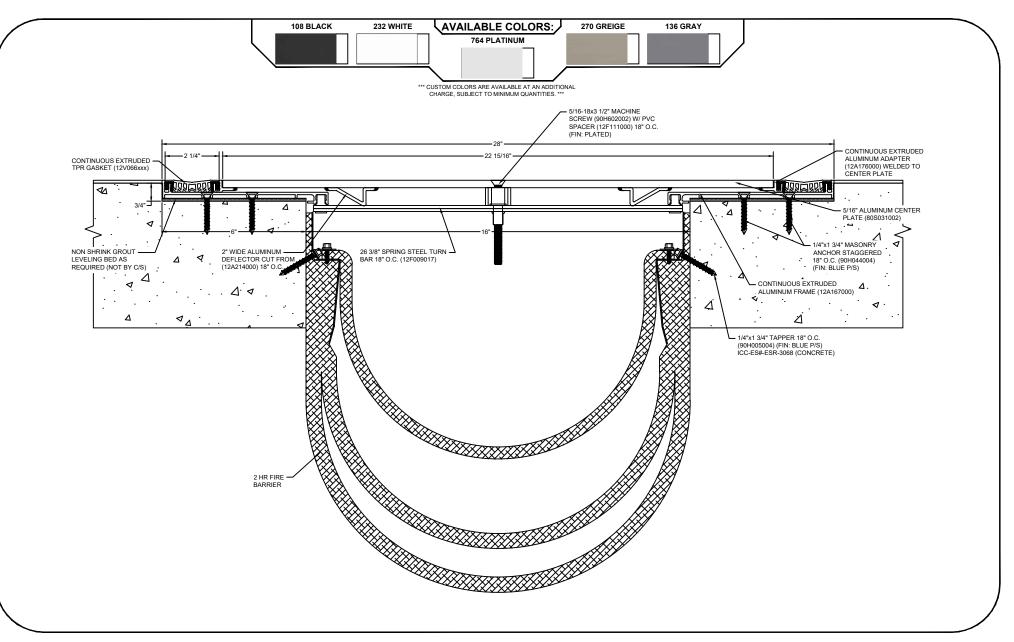

## Model: SGP-1600 W/ FB

| Construction Specialties<br><u>www.c-sgroup.com</u><br>6696 Route 405 Highway, Muncy, PA 17756<br>Phone: (800) 233-8493 / Fax: (570) 546-8022<br>895 Lakefront Promenade, Mississauga, Ontario L5E 2C2 Canada<br>Phone: (888) 895-8955 / Fax: (905) 274-6241 | © Copyright 2018 Construction Specialties, Inc. | PROJECT:  | SCALE: NTS |
|--------------------------------------------------------------------------------------------------------------------------------------------------------------------------------------------------------------------------------------------------------------|-------------------------------------------------|-----------|------------|
|                                                                                                                                                                                                                                                              |                                                 |           | DATE:      |
|                                                                                                                                                                                                                                                              |                                                 | LOCATION: | JOB NO.:   |
|                                                                                                                                                                                                                                                              |                                                 | DRAWN BY: | SHEET NO.: |