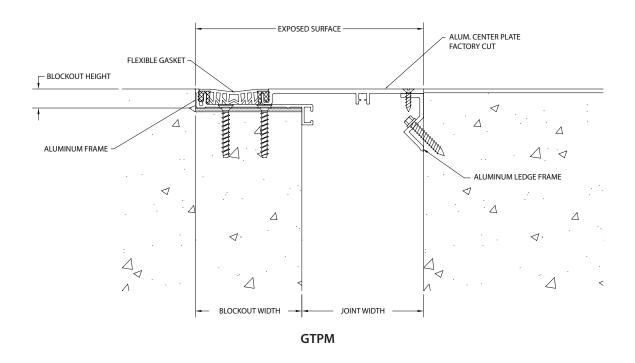

# **GTPM**

## **Standard Loading**

• 500 lbs.

| MODEL    | JOINT WIDTH   | MINIMUM<br>OPENING | MAXIMUM<br>OPENING | EXPOSED<br>SURFACE | BLOCKOUT WIDTH | BLOCKOUT<br>HEIGHT |
|----------|---------------|--------------------|--------------------|--------------------|----------------|--------------------|
| GTPM-200 | 2.00" (51mm)  | 1.00" (25mm)       | 3.00" (76mm)       | 4.25" (108mm)      | 2.25" (57mm)   | 0.63" (16mm)       |
| GTPM-300 | 3.00" (76mm)  | 1.50" (38mm)       | 4.50" (114mm)      | 6.50" (165mm)      | 3.50" (89mm)   | 0.63" (16mm)       |
| GTPM-400 | 4.00" (102mm) | 2.50" (64mm)       | 5.50" (140mm)      | 7.50" (191mm)      | 3.50" (89mm)   | 0.63" (16mm)       |