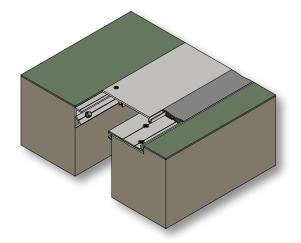

# **GTPM**

### **TECHNICAL DATA:**

#### Aluminum

• Extrusion – CS uses multiple alloys & tempers which are established to be the most appropriate for the given use of individual parts. Will be one of the following: (6063-T5, T6, T52) (6061-T5, T6, T51) (6105-T5, T6) (6005-T5) (6005A-T5, T61), ASTM B221

#### **Primary Seal**

- Dual Durometer 65 Shore A, 90 Shore A, ASTM D2240
- Available in 5 Standard colors

## **Standard Loading**

• 500 lbs.



| MODEL    | JOINT WIDTH   | MINIMUM<br>OPENING | MAXIMUM<br>OPENING | EXPOSED<br>SURFACE | BLOCKOUT WIDTH | BLOCKOUT<br>HEIGHT |
|----------|---------------|--------------------|--------------------|--------------------|----------------|--------------------|
| GTPM-200 | 2.00" (51mm)  | 1.00" (25mm)       | 3.00" (76mm)       | 4.25" (108mm)      | 2.25" (57mm)   | 0.63" (16mm)       |
| GTPM-300 | 3.00" (76mm)  | 1.50" (38mm)       | 4.50" (114mm)      | 6.50" (165mm)      | 3.50" (89mm)   | 0.63" (16mm)       |
| GTPM-400 | 4.00" (102mm) | 2.50" (64mm)       | 5.50" (140mm)      | 7.50" (191mm)      | 3.50" (89mm)   | 0.63" (16mm)       |