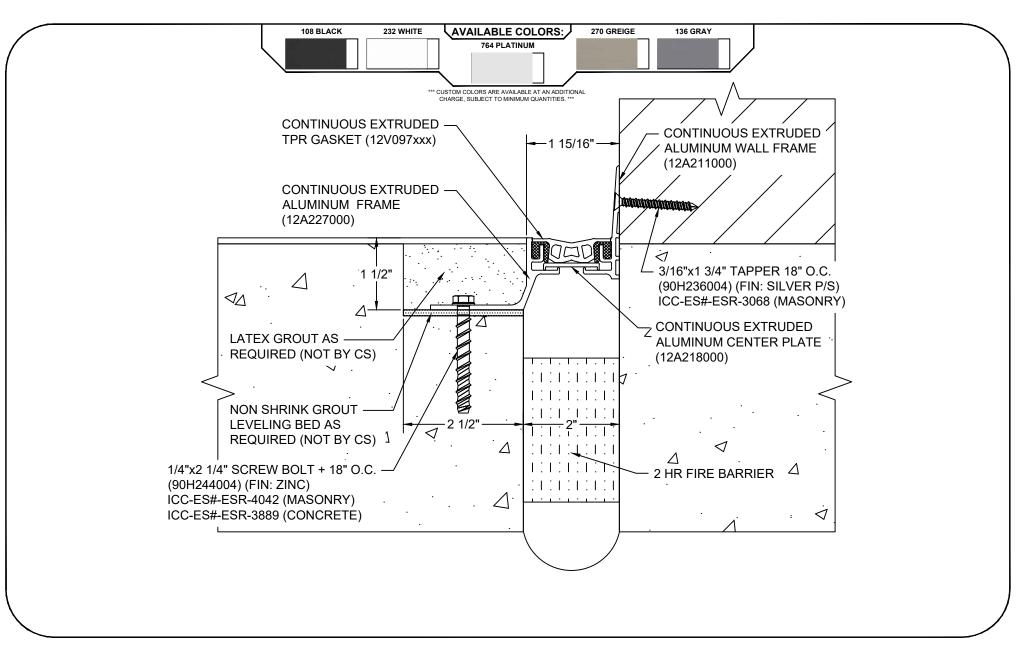

## Model: GFTW-200X1.5 W/ FB

| Construction Specialties<br>www.c-sgroup.com<br>6696 Route 405 Highway, Muncy, PA 17756<br>Phone: (800) 233-8493 / Fax: (570) 546-8022<br>895 Lakefront Promenade, Mississauga, Ontario L5E 2C2 Canada<br>Phone: (888) 895-8955 / Fax: (905) 274-6241 | © Copyright 2018 Construction Specialties, Inc. | PROJECT:  | SCALE: NTS |
|-------------------------------------------------------------------------------------------------------------------------------------------------------------------------------------------------------------------------------------------------------|-------------------------------------------------|-----------|------------|
|                                                                                                                                                                                                                                                       |                                                 |           | DATE:      |
|                                                                                                                                                                                                                                                       |                                                 | LOCATION: | JOB NO.:   |
|                                                                                                                                                                                                                                                       |                                                 | DRAWN BY: | SHEET NO.: |