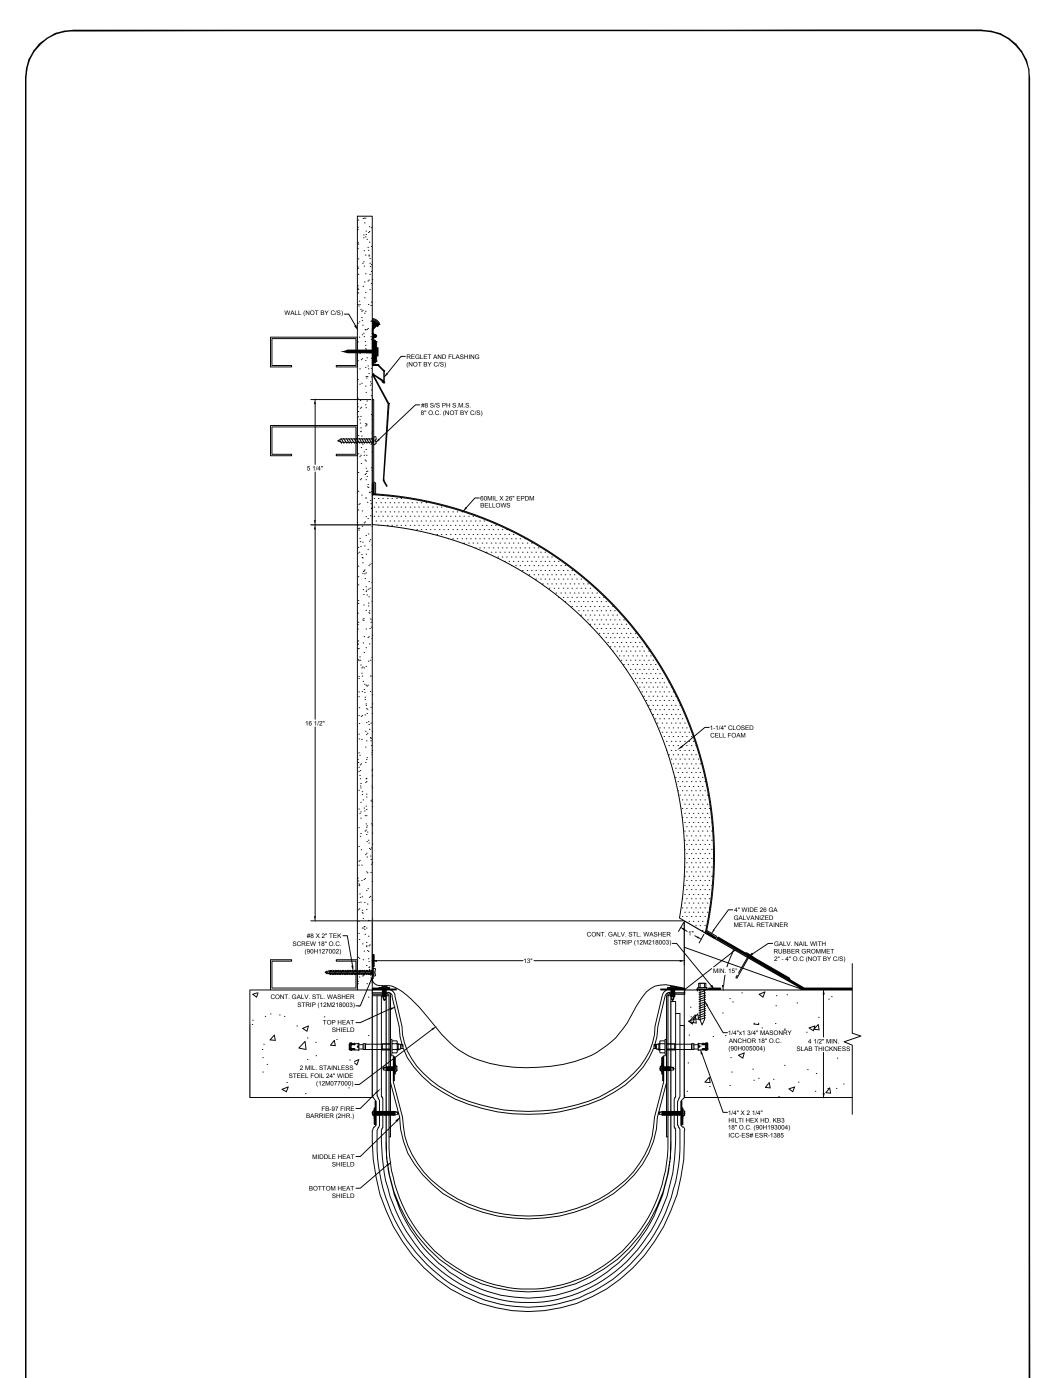

## Model: BRJW-1300 EJ W/ FB

| Construction Specialties                                                                                    | DISCLAIMER:                                                                                                                         | PROJECT:  | <b>SCALE</b> : 3" = 1'-0" |
|-------------------------------------------------------------------------------------------------------------|-------------------------------------------------------------------------------------------------------------------------------------|-----------|---------------------------|
| 6696 Route 405 Highway, Muncy, PA 17756<br>Phone: (800) 233 8493 ( Eav: (570) 546 8022                      | This document is the property of Construction Specialties, Inc. and contains confidential proprietary information that is not to be | CUSTOMER: | DATE:                     |
| Phone: (800) 233-8493 / Fax: (570) 546-8022                                                                 | disclosed to third parties and is not to be used without approval in writing from Construction Specialties, Inc.                    | LOCATION: | JOB NO.:                  |
| 895 Lakefront Promenade, Mississauga, Ontario L5E 2C2 Canada<br>Phone: (888) 895-8955 / Fax: (905) 274-6241 |                                                                                                                                     | DRAWN BY: | SHEET NO.:                |